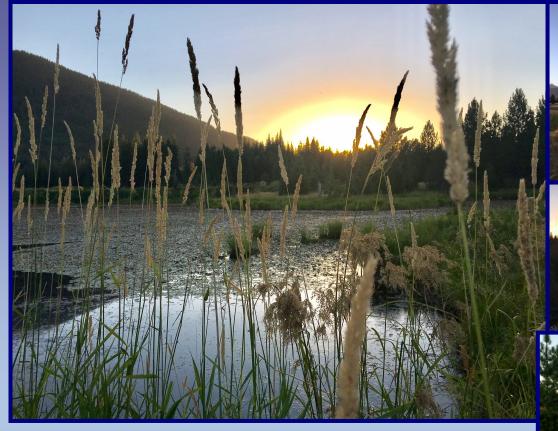

## NHN Sanctuary Loop \* Heron, MT

With a mix of meadows, trees and ponds this gorgeous almost 20 acres of level, buildable property has 360 degree views of the mountains and valley. There are several small ponds on the property. A driveway is already in place. The power goes to the property line. There are plenty of open fields, healthy trees and grass that is great for horses. You should walk this property for endless jaw dropping views!

Acres: 19.87+/- Legal: ELK MEADOWS, S05, T26 N, R34 W, Lot 14

Taxes: \$740.91/2017 Geocode: 35368505101600000
Water: Buyer's responsibility Terms: Cash, conventional
Sewer: Buyer's responsibility Road/Access: Gravel, private