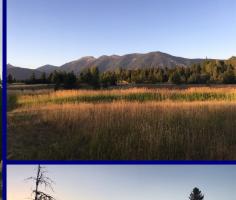

## NHN Sanctuary Loop \* Heron, MT

With a mix of meadows, trees and ponds this gorgeous almost 20 acres of level, buildable property has 360 degree views of the mountains and valley. There are several small ponds on the property. A driveway is already in place. The power goes to the property line. There are plenty of open fields, healthy trees and grass that is great for horses. You should walk this property for endless jaw dropping views!

Acres: 19.87+/- Legal: ELK MEADOWS, S05, T26 N, R34 W, Lot 14

Taxes: \$740.91/2017 Geocode: 35368505101600000
Water: Buyer's responsibility Terms: Cash, conventional
Sewer: Buyer's responsibility Road/Access: Gravel, private