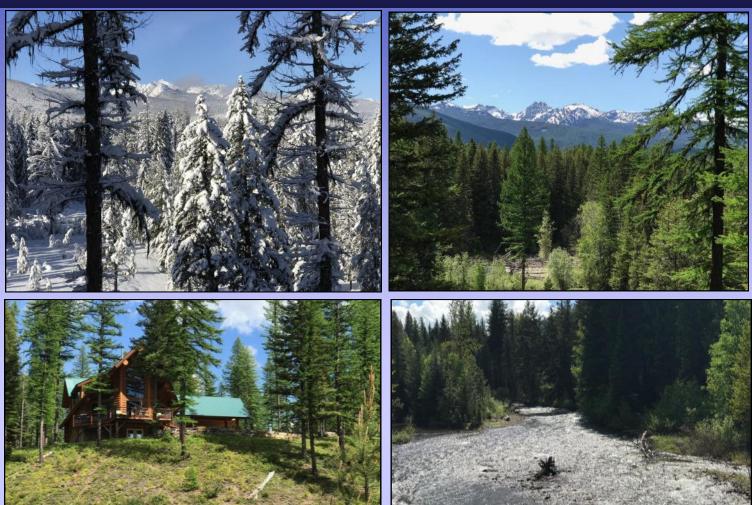

## Western Montana Waterfront \$899,000

3831 STONER LAKE ROAD, CONDON, MT 59826

One-of-a kind, Montana All-Season Getaway, Retreat, Hideaway or Full-Time Residence in the Swan Valley between Kalispell and Missoula; on 40+ acres with river frontage! Beautiful Log Home with three floors - 5 bedrooms, 3 full baths, finished basement, with master suite and office on top floor. A river runs through the property year round i.e. pristine, Glacier Creek, (With significant Water Rights). Property is adjacent to forest service and conservancy land, and overlooks the spectacular Mission Mountains. The Bob Marshall Wilderness is "across the street". You are the first humans on this river that starts 12 miles away in amazing Turquoise Lake. End of road privacy w state-of-art, off-grid, propane/solar electricity - much cleaner than grid electricity. Private well is a source of superb quality water with excellent flow. This is one of the best values in the valley currently being offered. Purchaser will also have option to purchase an adjacent 26 acres (see COS Parcel 2A just to the north) that has additional river frontage, pond, enclosed garden and a number of building sites. See LINK below for complete DETAILS and INTEREACTIVE MAPPING.