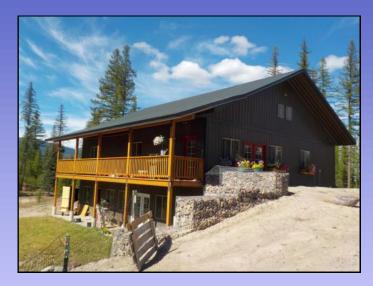

## 3444 STONER LAKE ROAD, CONDON, MT 59826

Sustainable living! Off-grid "farmstead ready to go"! Super efficient, very fire-safe home with full daylight walkout basement. Features include a signature barn design, fenced spaces for all the critters, and a productive garden area. Borders USFS land. Optional 25+ tract with Glacier Creek frontage, pond, and additional fenced garden area can be purchased with this offering.