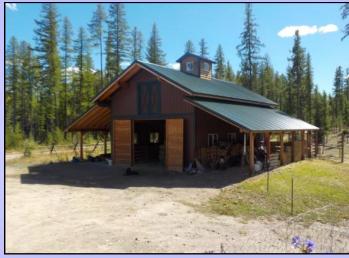

## 3444 STONER LAKE ROAD, CONDON, MT 59826

Sustainable living! Off-grid "farmstead ready to go"! Super efficient, very fire-safe home with full daylight walkout basement. Features include a signature barn design, fenced spaces for all the critters, and a productive garden area. Borders USFS land. Optional 25+ tract with Glacier Creek frontage, pond, and additional fenced garden area can be purchased with this offering.