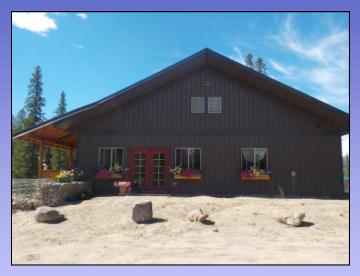

## 3444 STONER LAKE ROAD, CONDON, MT 59826

Sustainable living! Off-grid "farmstead ready to go"! Super efficient, very fire-safe home with full daylight walkout basement. Features include a signature barn design, fenced spaces for all the critters, and a productive garden area. Borders USFS land. Optional 25+ tract with Glacier Creek frontage, pond, and additional fenced garden area can be purchased with this offering.