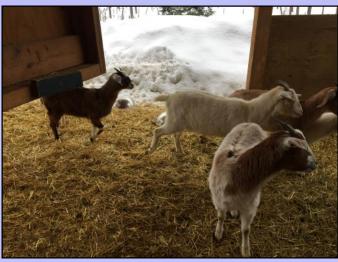

## 3444 STONER LAKE ROAD, CONDON, MT 59826

Sustainable living! Off-grid "farmstead ready to go"! Super efficient, very fire-safe home with full daylight walkout basement. Features include a signature barn design, fenced spaces for all the critters, and a productive garden area. Borders USFS land. Optional 25+ tract with Glacier Creek frontage, pond, and additional fenced garden area can be purchased with this offering.