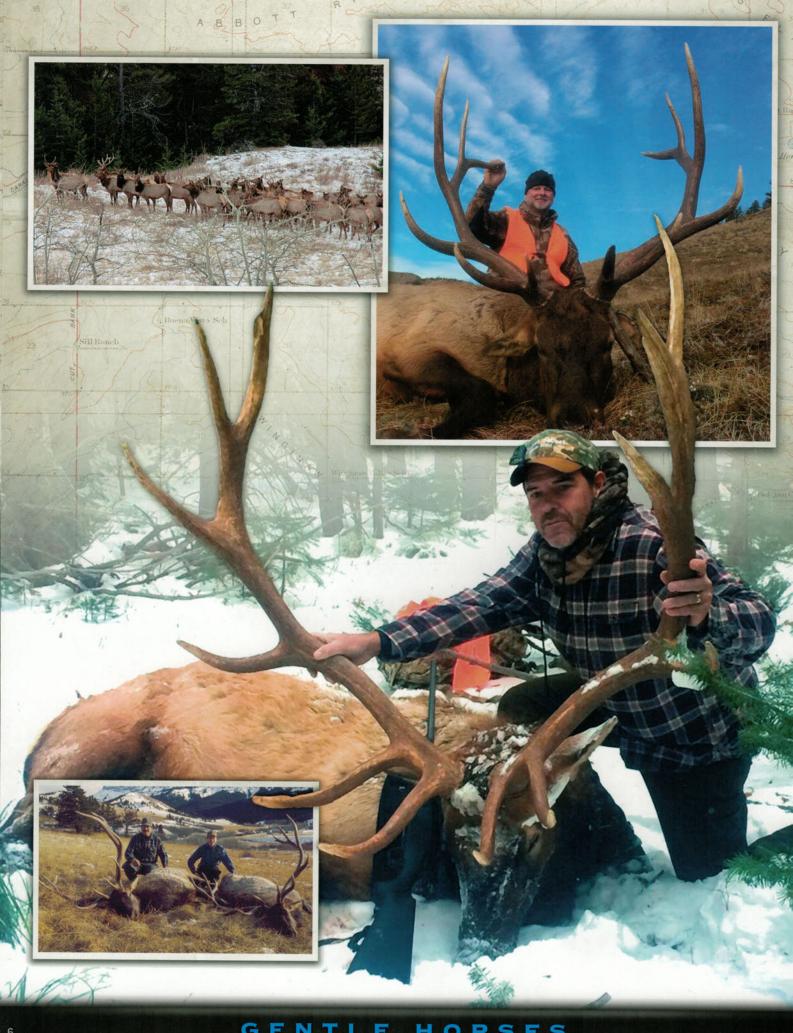

The Game Range is a National Treasure of magnificently antlered trophy elk.

Take your pick of our (5) rifle hunts offered throughout the 37 day general rifle season. Late October through November taking in both Mule Deer and Whitetail ruts.

#### Resident and Migratory Bulls and Bucks

Hunt heavy rutting Whitetail and Mule Deer along with heavy-tined migrating Bull Elk. Expect long range shots in open country or right up close on the edge of scattered timber pockets.

Bulls aged 5-9 and scoring 300-385 are migrating from the Wildernesses to Winter Range mid to late October and November.

Every hunt has excellent potential for Great Bulls while they are traveling to Winter Range on both sides of our Ranch.