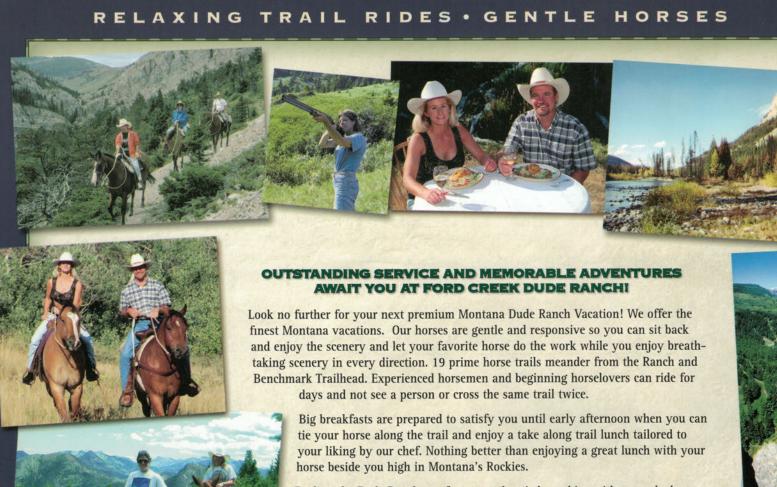

#### **EXPERIENCE A VACATION OF A LIFETIME!**

The Ford Creek Dude Ranch began in 1955. Since then our unique success has grown from our reputation for exciting, smoothly run adventures. We invite you to experience our spectacular location, exceptional personal service and western hospitality. Special attention is given to you during your stay to ensure that your vacation is comfortable and relaxed. The ranch is located on the Lewis and Clark National Forest, where we are remotely situated yet easily accessible by automobile. We are an hour and a half drive from the Great Falls International Airport. Private aircraft can land just 12 miles from the ranch on a beautiful 6000' paved runway. Our staff will meet you and shuttle you to your cabin.

Back at the Dude Ranch, we feature authentic log cabins with queen beds, dresser and bedside stands with reading lights. Every cabin has air conditioning for those warm summer days and whisper quiet propane heat for those crisp nights. Relax under your covered sitting porch facing Ford Creek and Ford Reef.

Enjoy a variety of other activies like trap shooting, archery, evening campfires, hiking and wildflower photography – put it all together and you have the makings for the vacation of your dreams. First timer? Personal instruction for horsemanship, fly casting, clay pigeon shooting, and target archery is available for all of our guests.