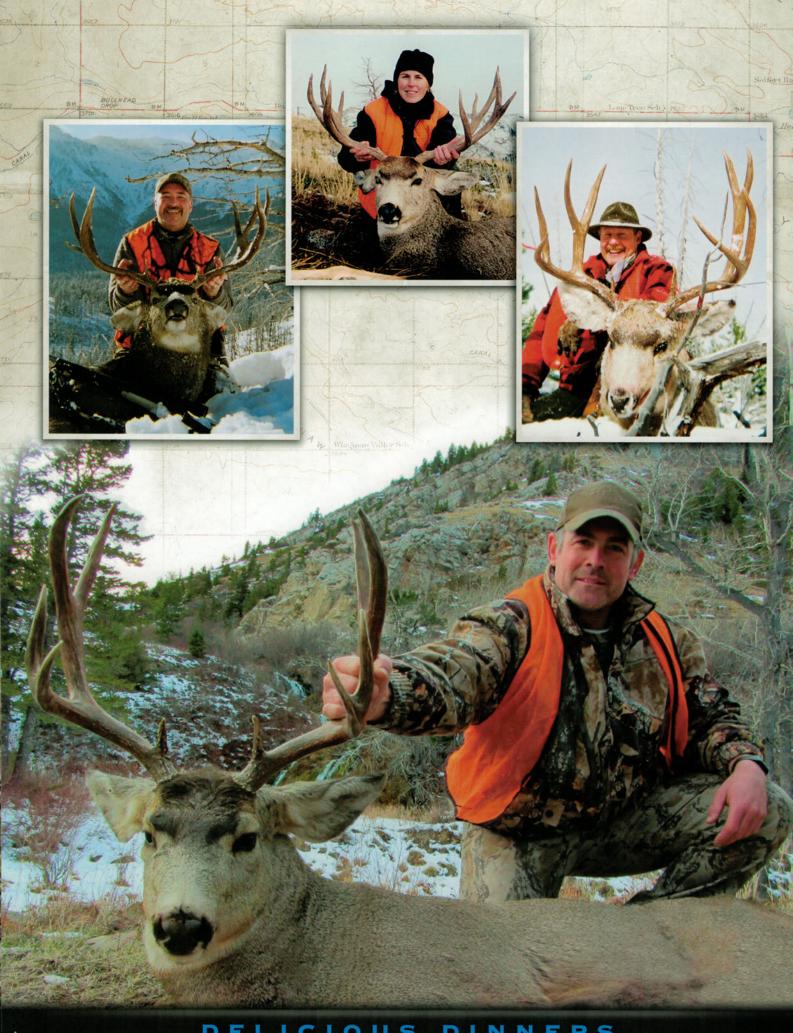

#### FAIR CHASE RIFLE OR HANDGUN HUNTS

TROPHY BULL ELK . BUCK MULE DEER . BUCK WHITETAIL DEER

Common Guide Ratio (2) Hunters (1) Guide \$5900 each Relatives Guide Ratio (3) Hunters (1) Guide \$5500 each Single Hunter Ratio (1) Hunter (1) Guide \$8500 each

#### Resident and Migratory Bulls and Bucks

Hunt heavy rutting Whitetail and Mule Deer along with heavy-tined migrating Bull Elk. Expect long range shots in open country or right up close on the edge of scattered timber pockets.

Mule Deer aged 5-8 and scoring 160-220 start rutting in the first few days of November and rut into December.

Whitetails aged 3-6 and scoring 130-150 are seen on virtually every hunt. Heavy rut activity is from mid November on.