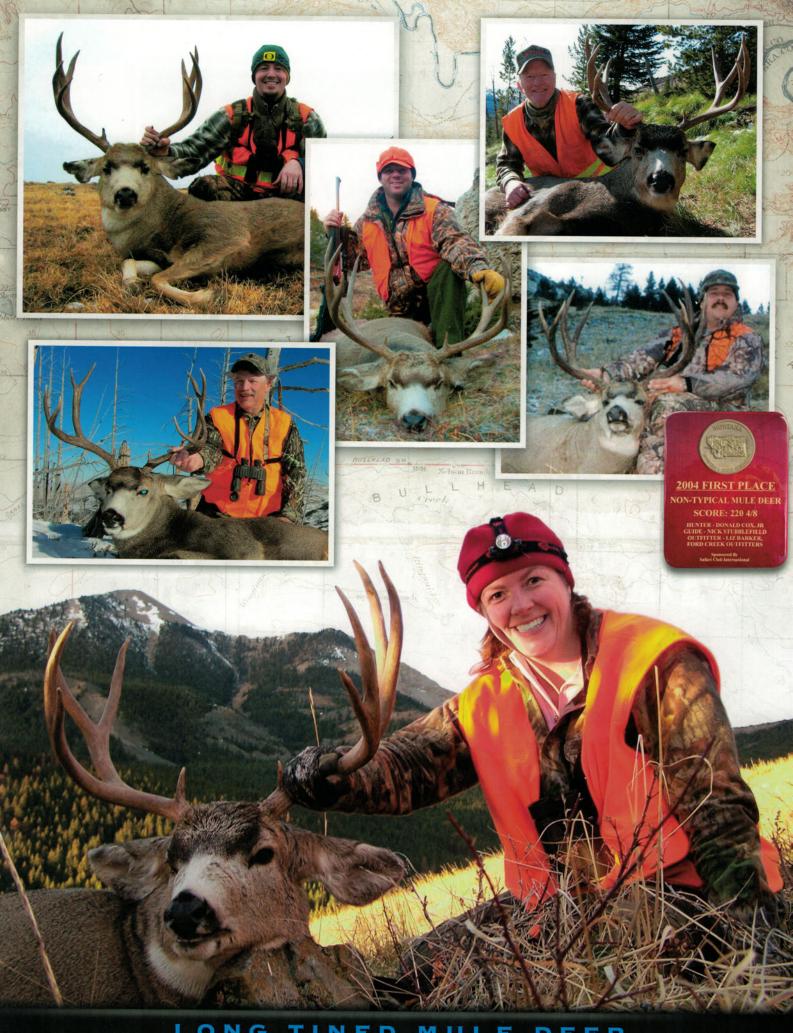

The Game Range is a National Treasure of magnificently antlered trophy elk.

Take your pick of our (5) rifle hunts offered throughout the 37 day general rifle season. Late October through November taking in both Mule Deer and Whitetail ruts.

#### Resident and Migratory Bulls and Bucks

Hunt heavy rutting Whitetail and Mule Deer along with heavy-tined migrating Bull Elk. Expect long range shots in open country or right up close on the edge of scattered timber pockets.

Mule Deer aged 5-8 and scoring 160-220 start rutting in the first few days of November and rut into December.

Whitetails aged 3-6 and scoring 130-150 are seen on virtually every hunt. Heavy rut activity is from mid November on.