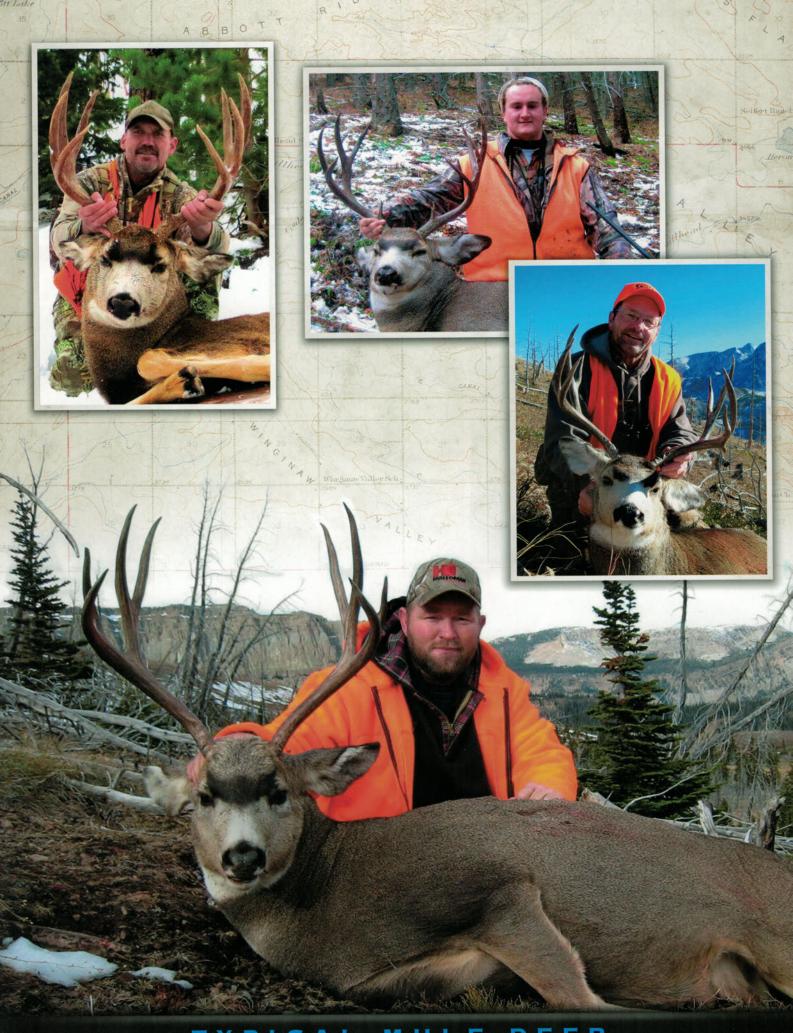

The Game Range is a National Treasure of magnificently antlered trophy elk.

Take your pick of our (5) rifle hunts offered throughout the 37 day general rifle season. Late October through November taking in both Mule Deer and Whitetail ruts.

#### Resident and Migratory Bulls and Bucks

Hunt heavy rutting Whitetail and Mule Deer along with heavy-tined migrating Bull Elk. Expect long range shots in open country or right up close on the edge of scattered timber pockets.

Mule Deer aged 5-8 and scoring 160-220 start rutting in the first few days of November and rut into December.

Whitetails aged 3-6 and scoring 130-150 are seen on virtually every hunt. Heavy rut activity is from mid November on.