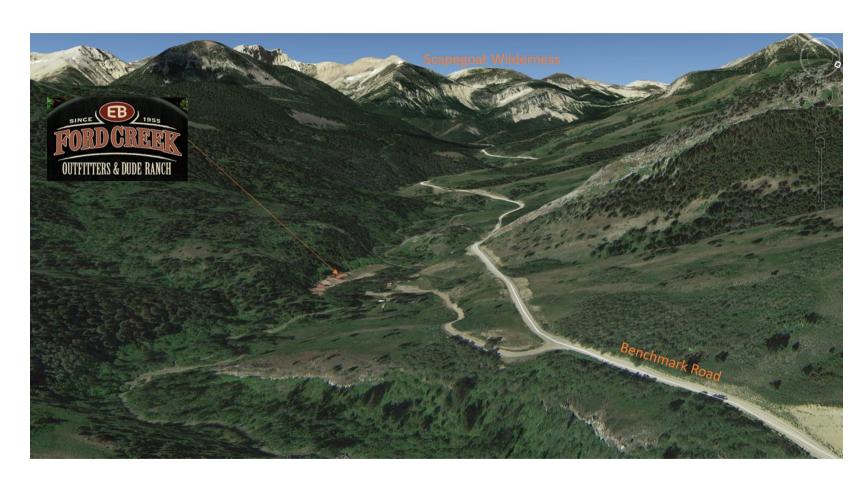

GPS Coordinates: N47'24'55.66" W112'41'28.11"

We are experienced professional outfitters, serve delicious home-cooked meals, use the finest outdoor equipment and provide gentle horses for your comfort and safety.

Ford Creek Outfitters and Dude Ranch is located 18 miles west of Augusta, Montana just south of the Sun River Game Range on the Rocky Mountain Front.

Members Montana Outfitters and Guides Assoc. Montana Professional Wilderness Outfitters Assoc.

> GPS Coordinates: N47'24'55.66" W112'41'28.11"

References and Equipment List available online at www.fordcreek.com