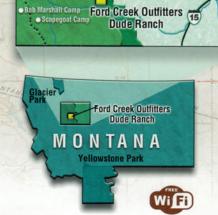

We are experienced professional outfitters, serve delicious home-cooked meals, use the finest outdoor equipment and provide gentle horses for your comfort and safety.

Ford Creek Outfitters and Dude Ranch is located 18 miles west of Augusta, Montana just south of the Sun River Game Range on the Rocky Mountain Front.

Members Montana Outfitters and Guides Assoc. Montana Professional Wilderness Outfitters Assoc.

> GPS Coordinates: N47'24'55.66" W112'41'28.11"

References and Equipment List available online at www.fordcreek.com

Ford Creek Guest Ranch is located on the Lewis and Clark National Forest Permitted on Lewis and Clark and Flathead National Forests