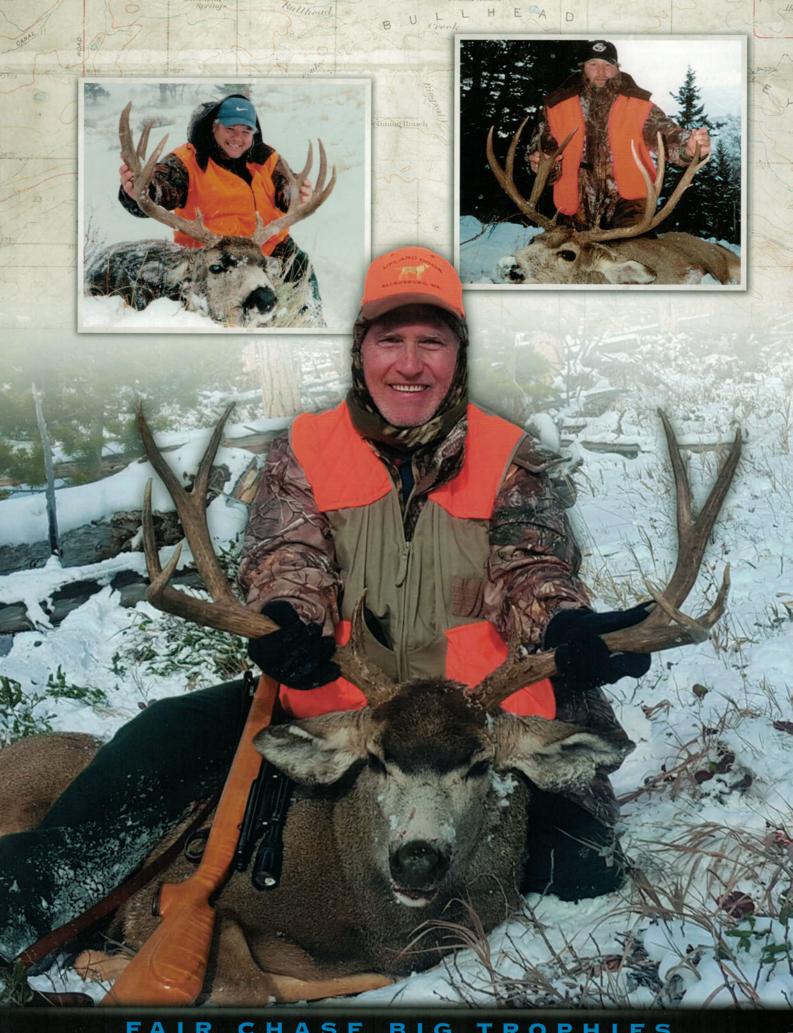

#### Resident and Migratory Bulls and Bucks

Hunt heavy rutting Whitetail and Mule Deer along with heavy-tined migrating Bull Elk. Expect long range shots in open country or right up close on the edge of scattered timber pockets.

Mule Deer aged 5-8 and scoring 160-220 start rutting in the first few days of November and rut into December.

Whitetails aged 3-6 and scoring 130-150 are seen on virtually every hunt. Heavy rut activity is from mid November on.