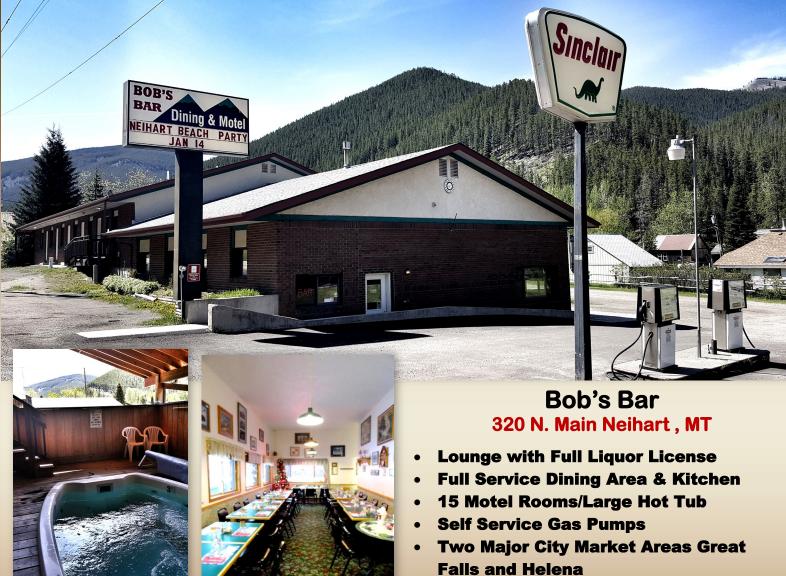

## Little Belt Mountains Lodge, Lounge and Dining \$600,000

Don't miss this opportunity to own an iconic landmark and thriving turn key business in the heart of the Little Belt Mountains. Located in the center of year round recreation including big game and upland bird hunting, fishing, hiking, biking, boating (Newland Creek Reservoir 32 miles), snow skiing (8 miles South), 300+ miles of snowmobile trails (174 miles groomed) accessible from the property and cross country skiing. Historic and geographic treasures abound in all directions from the property creating endless exploration opportunities.

## Little Belt Mountains Lodge, Lounge and Dining \$600,000

This well maintained business fronts US Highway 89 with optimum visibility. The land, building, business and full liquor license are all included in the sale. The business includes dining for +/- 40 with additional banquet room, 15 motel rooms with 1-3 beds and 2 with kitchenettes, bar with high top tables, pool table, juke box and gambling machine, two self service gas pumps, large interior storage area and exterior partially enclosed storage area with vehicle door. A covered deck provides access to all upper level rooms.