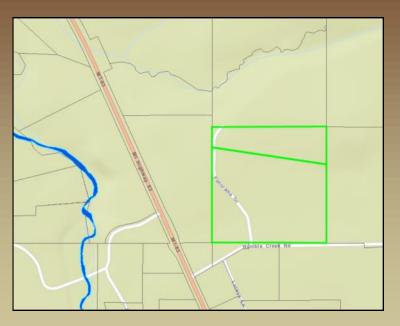

#### **INTERACTIVE MAP POWERED BY FIREMLS.COM**

#### ADDITIONAL PROPERTY INFORMATION

ACRES: 40.09 (TOTAL FOR BOTH PARCELS) CCR'S: YES

PANORAMA BYLAWS Taxes: 2016/\$92 (yes, that's correct) PANORAMA COVENANTS

GEOCODE: 04-2992-07-1-01-15-0000

LEGAL: PANORAMA, S07, T20 N, R16 W, Lot 3-D,

ACRES 10.04, OF LOTS 3D & 4D

GEOCODE: 04-2992-07-1-01-17-0000

LEGAL: PANORAMA, S07, T20 N, R16 W, Lot 4-D,

ACRES 30.05, OF LOTS 3D & 4D

**HOA DUES: TBD** 

WATER WELL 240 FT 27 GPM

**POWER & PHONE INSTALLED ON SITE** 