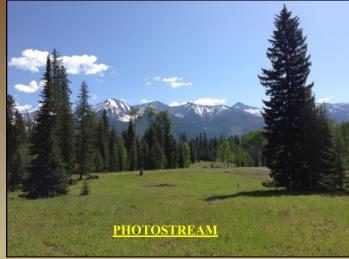

# **\$1,200,000**

242 & 528 PANORAMA TRAIL CONDON, MT 59826

SWAN VALLEY'S RUMBLE CREEK ROAD AREA IS ARGUABLY THE MOST EXCEPTIONAL STRETCH OF MOUNTAIN SCENERY IN MONTANA. THE PROPERTY CONSISTS OF TWO PARCELS THAT TOTAL JUST OVER 40 ACRES, OFFERING BIG MOUNTAIN VIEWS EAST & WEST, NO VISIBLE NEIGHBORS, AND JUST INCREDIBLE LANDSCAPE FEATURES: IMMACULATE FOREST STEWARDSHIP, SEASONAL WETLAND/CATTAIL POND, SIGNATURE ASPEN GROVES, WILDLIFE HABITAT, AND WILDLIFE GALORE. THE BUILDING SITE HAS BEEN CAREFULLY PREPARED, IN A WAY THAT MORNING SUN, LATE AFTERNOON SHADE, WINTER SUN, WALK-OUT BASEMENT, IF DESIRED, ARE ALL POSSIBLE. UTILITIES INCLUDE UNDERGROUND ELECTRIC, PHONE, HI-SPEED DSL, 27 GPM WATER WELL. THE 40 ACRES, AND TWO PARCELS MAKE POSSIBLE ANY NUMBER OF DEVELOPMENT OPTIONS FOR ADDITIONAL STRUCTURES FOR FAMILY & FRIENDS, FAMILY PETS, ON-SITE CARETAKER, ETC. THIS OFFERING IS "READY TO BUILD", OR "HOLD FOR THE FUTURE", AS PROPERTY TAXES ARE VERY LOW (LESS THAN \$3 PER ACRE PER YEAR). EXCEPTIONAL PROPERTIES LIKE THIS WILL NOT BE AVAILABLE FOREVER. ALL OF THE "URBAN AMENITIES" ARE ONLY 60-70 MILES AWAY, EITHER MISSOULA, OR KALISPELL.