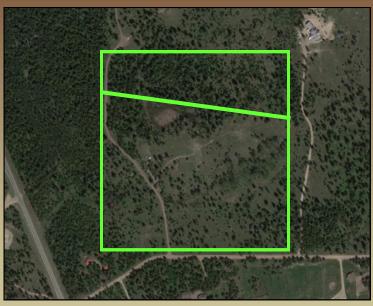

#### **INTERACTIVE MAP POWERED BY FIREMLS.COM**

#### ADDITIONAL PROPERTY INFORMATION

ACRES: 40.09 (TOTAL FOR BOTH PARCELS) CCR'S: YES

PANORAMA BYLAWS Taxes: 2016/\$92 (yes, that's correct) PANORAMA COVENANTS

GEOCODE: 04-2992-07-1-01-15-0000

LEGAL: PANORAMA, S07, T20 N, R16 W, Lot 3-D,

ACRES 10.04, OF LOTS 3D & 4D

GEOCODE: 04-2992-07-1-01-17-0000

LEGAL: PANORAMA, S07, T20 N, R16 W, Lot 4-D,

ACRES 30.05, OF LOTS 3D & 4D

**HOA DUES: TBD** 

WATER WELL 240 FT 27 GPM

**POWER & PHONE INSTALLED ON SITE** 