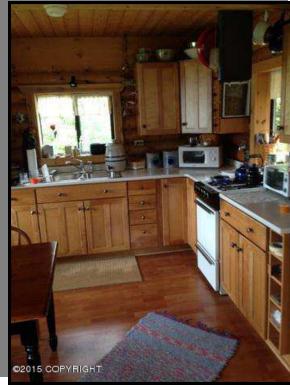

The main cabin is 966 sq. ft. with a cozy wood stove, a full kitchen with propane appliances, one bath and an upstairs bedroom. The guest cabin is 288 sq. ft. with oil heat, a shower room and propane hot tub on the deck. Useful outbuildings include: a wood shed, outhouse, an 8X10 garage with 2001 John Deer Gator, an 8X8 greenhouse, an 8X12 water shed with washer and dryer plus 1,000 gallon holding tank, and a generator shed with 6kw diesel generator/invertor/ and L16 batteries for lights. Both cabins have TV and Internet service and are fully furnished and ready to occupy.