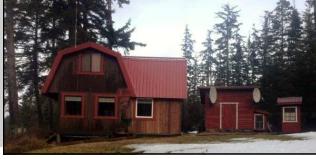

The main cabin is 966 sq. ft. with a cozy wood stove, a full kitchen with propane appliances, one bath and an upstairs bedroom. The guest cabin is 288 sq. ft. with oil heat, a shower room and propane hot tub on the deck. Useful outbuildings include: a wood shed, outhouse, an 8X10 garage with 2001 John Deer Gator, an 8X8 greenhouse, an 8X12 water shed with washer and dryer plus 1,000 gallon holding tank, and a generator shed with 6kw diesel generator/invertor/ and L16 batteries for lights. Both cabins have TV and Internet service and are fully furnished and ready to occupy.