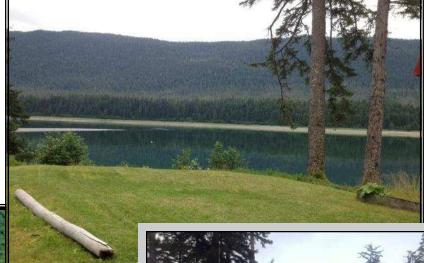

## HORSE ISLAND WATERFRONT RETREAT JUNEAU, ALASKA

Here is a truly Alaskan retreat located on Horse Island, just a short boat ride from Juneau, Alaska. This one-of-a-kind property offers fantastic fishing, peaceful surroundings, and a westerly view that provides incredible sunsets and beauty that only Southeast Alaska can offer. The 1.44 acre parcel boasts 155' of beach frontage and a great road/trail up from the beach, in addition to boat moorage out front. There are two cabins on the property along with a wood shed, generator shed, garage, greenhouse, and water shed.