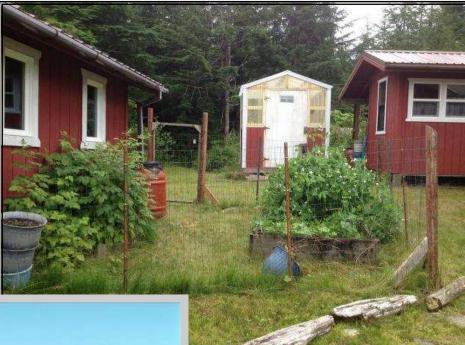

## HORSE ISLAND WATERFRONT RETREAT JUNEAU, ALASKA

Here is a truly Alaskan retreat located on Horse Island, just a short boat ride from Juneau, Alaska. This one-of-a-kind property offers fantastic fishing, peaceful surroundings, and a westerly view that provides incredible sunsets and beauty that only Southeast Alaska can offer. The 1.44 acre parcel boasts 155' of beach frontage and a great road/trail up from the beach, in addition to boat moorage out front. There are two cabins on the property along with a wood shed, generator shed, garage, greenhouse, and water shed.

The main cabin is 966 sq. ft. with a cozy wood stove, a full kitchen with propane appliances, one bath and an upstairs bedroom. The guest cabin is 288 sq. ft. with oil heat, a shower room and propane hot tub on the deck. Useful outbuildings include: a wood shed, outhouse, an 8X10 garage with 2001 John Deer Gator, an 8X8 greenhouse, an 8X12 water shed with washer and dryer plus 1,000 gallon holding tank, and a generator shed with 6kw diesel generator/invertor/ and L16 batteries for lights. Both cabins have TV and Internet service and are fully furnished and ready to occupy.