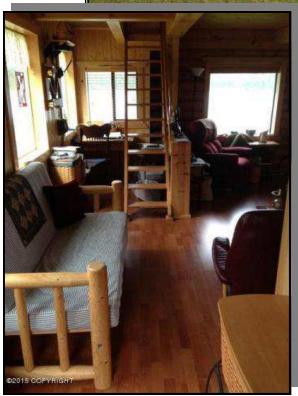

The main cabin is 966 sq. ft. with a cozy wood stove, a full kitchen with propane appliances, one bath and an upstairs bedroom. The guest cabin is 288 sq. ft. with oil heat, a shower room and propane hot tub on the deck. Useful outbuildings include: a wood shed, outhouse, an 8X10 garage with 2001 John Deer Gator, an 8X8 greenhouse, an 8X12 water shed with washer and dryer plus 1,000 gallon holding tank, and a generator shed with 6kw diesel generator/invertor/ and L16 batteries for lights. Both cabins have TV and Internet service and are fully furnished and ready to occupy.