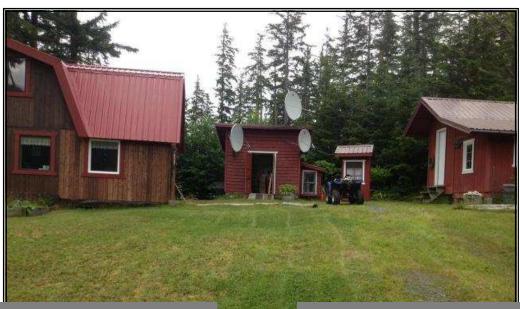

## HORSE ISLAND WATERFRONT RETREAT JUNEAU, ALASKA

Here is a truly Alaskan retreat located on Horse Island, just a short boat ride from Juneau, Alaska. This one-of-a-kind property offers fantastic fishing, peaceful surroundings, and a westerly view that provides incredible sunsets and beauty that only Southeast Alaska can offer. The 1.44 acre parcel boasts 155' of beach frontage and a great road/trail up from the beach, in addition to boat moorage out front. There are two cabins on the property along with a wood shed, generator shed, garage, greenhouse, and water shed.

The main cabin is 966 sq. ft. with a cozy wood stove, a full kitchen with propane appliances, one bath and an upstairs bedroom. The guest cabin is 288 sq. ft. with oil heat, a shower room and propane hot tub on the deck. Useful outbuildings include: a wood shed, outhouse, an 8X10 garage with 2001 John Deer Gator, an 8X8 greenhouse, an 8X12 water shed with washer and dryer plus 1,000 gallon holding tank, and a generator shed with 6kw diesel generator/invertor/ and L16 batteries for lights. Both cabins have TV and Internet service and are fully furnished and ready to occupy.