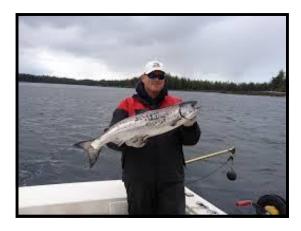

The sports fishing enthusiast will find a bounty in the waters surrounding the island, including King Salmon (Chinook), Silver Salmon (Coho), Red Salmon (Sockeye), Pink Salmon (Humpy), and Chum Salmon (Dog).

Halibut, Ling Cod, Red Snapper, and Rock Cod is also available as are several species of crab and shrimp.

There are numerous wilderness lakes and streams on Gravina Island that provide Steelhead, Dolly Varden, and Cutthroat Trout in addition to Red Salmon and Pink Salmon.