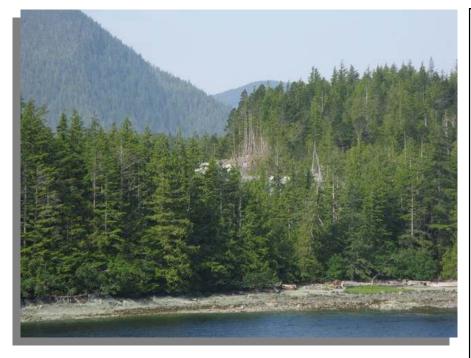

## **GRAVINA ISLAND PROPERTY**

This uniquely Alaskan property is located on Gravina Island, just across Tongass Narrows from Ketchikan, Alaska. Access is by road from the Ketchikan Airport, or by ferry from the City of Ketchikan. There is deep moorage in front of the property, over 10 acres of patented tidal lands and 2,126 feet of water frontage. Bordered by the Tongass National Forest on one side and spectacular Clam Cove on the other end, this parcel also includes several wilderness lakes and a salmon stream. Property does have water rights from Round Lake and a power line easement. At over 292 acres this is the largest fee simple parcel in the area.

If you are interested in a little shopping or Southeast culture Ketchikan is only a half mile away, just across the Tongass Narrows. You can walk Creek Street's wooden boardwalks and explore the history of Ketchikan and the surrounding area by visiting the museums and other attractions. This property offers Alaskan wilderness and adventure with easy access to town and all it's services and attractions.