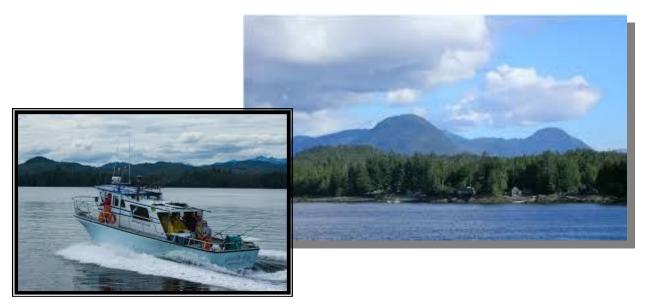

## **GRAVINA ISLAND PROPERTY**

This uniquely Alaskan property is located on Gravina Island, just across Tongass Narrows from Ketchikan, Alaska. Access is by road from the Ketchikan Airport, or by ferry from the City of Ketchikan. There is deep moorage in front of the property, over 10 acres of patented tidal lands and 2,126 feet of water frontage. Bordered by the Tongass National Forest on one side and spectacular Clam Cove on the other end, this parcel also includes several wilderness lakes and a salmon stream. Property does have water rights from Round Lake and a power line easement. At over 292 acres this is the largest fee simple parcel in the area.

Gravina Island is also home to a small population of Sitka Black-tailed Deer, mountain goats, black bear, and great waterfowl hunting.

Outdoor adventurers will love the amazing kayaking, hiking, boating, and wildlife photography opportunities.