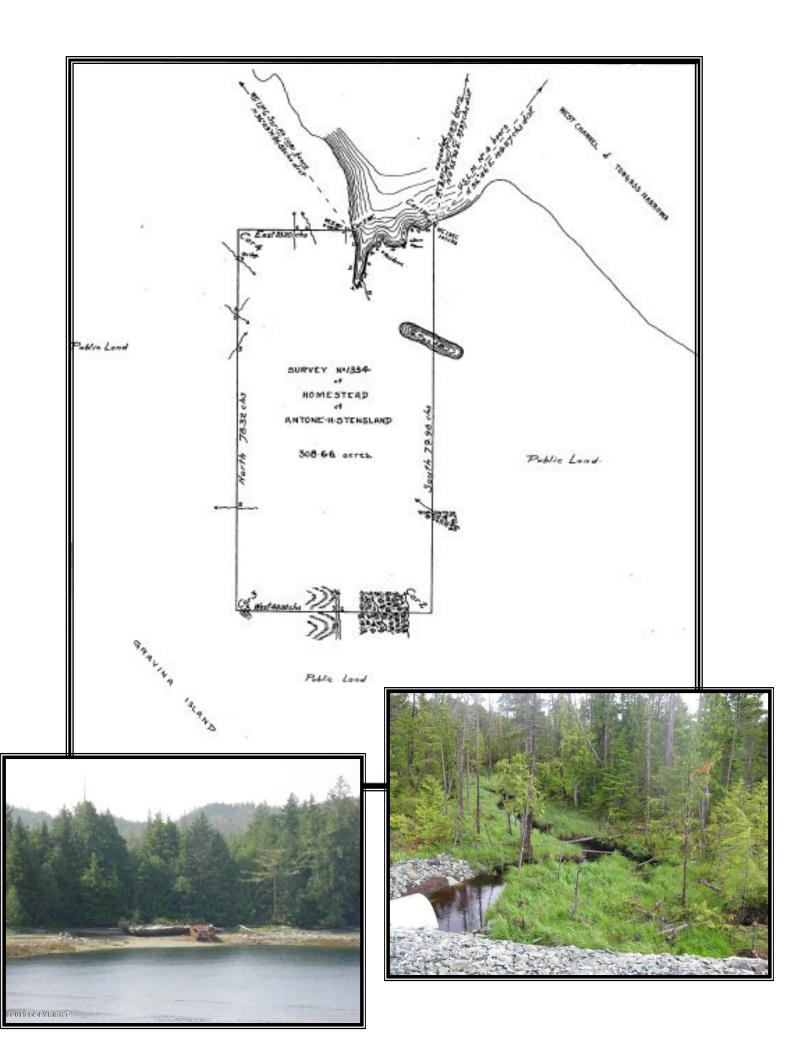

## **GRAVINA ISLAND PROPERTY**

This uniquely Alaskan property is located on Gravina Island, just across Tongass Narrows from Ketchikan, Alaska. Access is by road from the Ketchikan Airport, or by ferry from the City of Ketchikan. There is deep moorage in front of the property, over 10 acres of patented tidal lands and 2,126 feet of water frontage. Bordered by the Tongass National Forest on one side and spectacular Clam Cove on the other end, this parcel also includes several wilderness lakes and a salmon stream. Property does have water rights from Round Lake and a power line easement. At over 292 acres this is the largest fee simple parcel in the area.

292.58 acre Gravina Island Parcel offered at \$1,500,000

Coastal Realty Homer 375 W. Pioneer Ave. Homer, AK 99603 907-235-7700 www.alaskacoastalrealty.com info@alaskacoastalrealty.com Art Swisher/Owner broker Ken Swisher/Associate