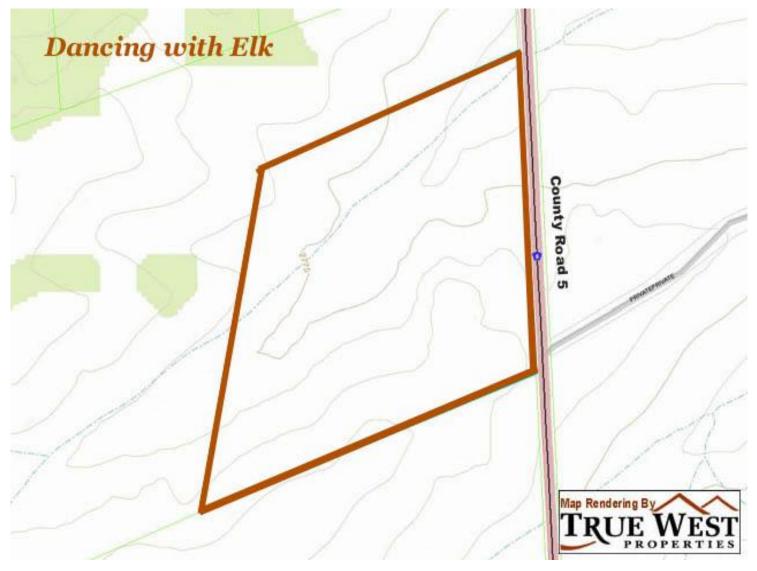

## **Colorado Homes For Sale**

TrueWestColorado.com CabelasTrophyProperties.com E-Mail: <u>Info@TrueWestColorado.com</u>

**719.687.9200** 821 W Lafayette Ave, Ste 100, Woodland Park, CO 80863

Dancing with Elk Divide, Colorado ~ Teller County

35.0+/- Acres

Custom Home ~ Pegasus 6-Stall Barn ~ Spectacular Pikes Peak View Aspen Trees & Meadows ~ Elk Habitat ~ Gated Entrance ~ Access from Paved County Road A Private & Peaceful Setting

The information presented is deemed reliable by True West Properties however its accuracy or completeness cannot be guaranteed. Prospective Buyers should independently verify all information.