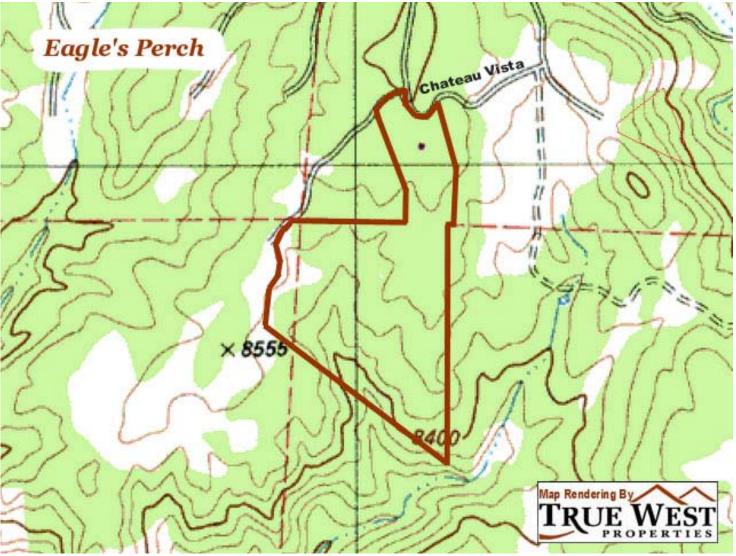

## **Eagle's Perch**

## 42.54 Acres

## Cozy Log Cabin ~ Powerful Scenery ~ Rock Outcroppings Diverse Timber & Wildlife

Florissant, Colorado ~ Teller County

The information presented is deemed reliable by True West Properties however its accuracy or completeness cannot be guaranteed. Prospective Buyers should independently verify all information.