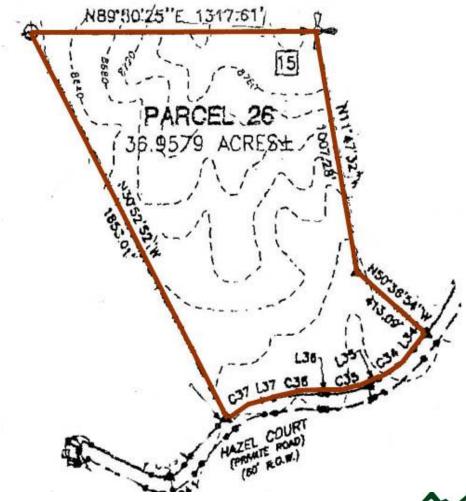

## **Majestic Peaks**

36.96 +/- Acres

Park-Like Setting ~ Driveway ~ Nearby BLM Lands Driveway, Electric, Phone to Build Site ~ Compost Outhouse, Shed

Canon City, Colorado ~ Fremont County