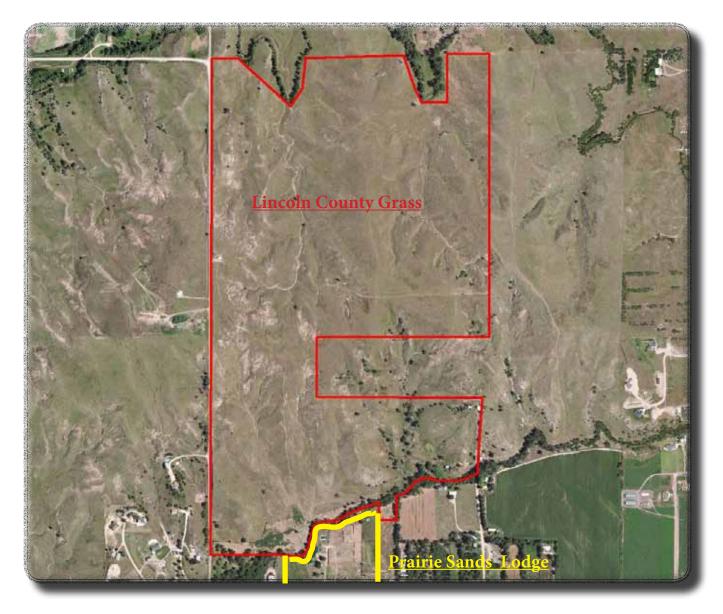

## Aerial Map

Yellow lines reflect property line of Prairie Sands Lodge, a Lashley Land listing with 15 acres that is directly adjacent to Lincoln County Grass.