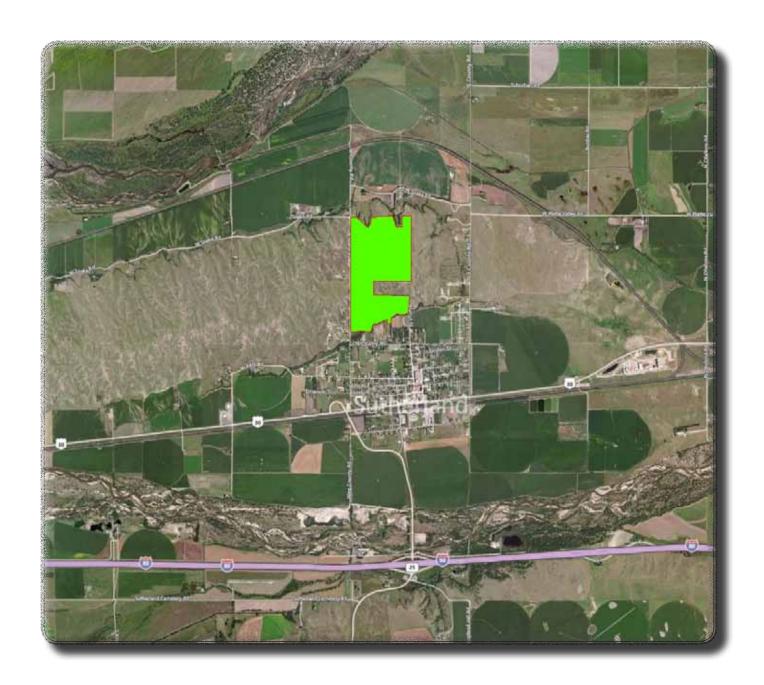

of Sutherland, Nebraska. It could summer 20 cow/calf pairs, or serve as a wonderful horse pasture. There is a submersible well on this property that waters the cattle.

This 210 acres is adjacent to another listing that Lashley Land currently has, Prairie Sands Lodge. It features a beautiful 4 bedroom home located on an adjacent 13 acres, which are, in turn, adjacent to Lincoln County Grass. There are various other outbuildings on Prairies Sands Lodge property as well. Lincoln County Grass could be combined with the Prairie Sands Lodge listing to make a very attractive equestrian or small cattle operation.





#### Location Map



Boundary Lines Are Estimates - Map For Illustration Only

## Aerial Map



Boundary Lines Are Estimates - Map For Illustration Only



## Location-Imagery Map



Boundary Lines Are Estimates - Map For Illustration Only

## Topo Map



Boundary Lines Are Estimates - Map For Illustration Only















































View of Sutherland













 ${\bf Views\ from\ Lincoln\ County\ Grass}$ 











This is a view of Prairies Sands Lodge, a 15 acre property directly adjacent to Lincoln County Grass that would provide a beautiful home to accompany this pasture land







## Aerial Map







Yellow lines reflect property line of Prairie Sands Lodge, a Lashley Land listing with 15 acres that is directly adjacent to Lincoln County Grass.

## Property Images of Praírie Sands Lodge







3,710 sq ft custom home, 1st class craftsmanship, 5BR/4BA. Spacious covered patio, hot tub, professional kennel facility.

Custom Commercia