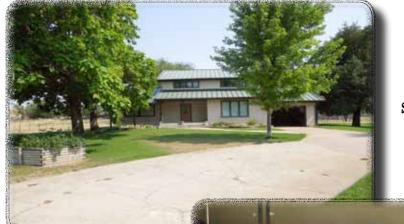

## Property Images of Praírie Sands Lodge

3,710 sq ft custom home, 1st class craftsmanship, 5BR/4BA. Spacious covered patio, hot tub, professional kennel facility.

Custom Commercial kitchen

Outbuildings and 15 acres of pasture grandfathered in for horses