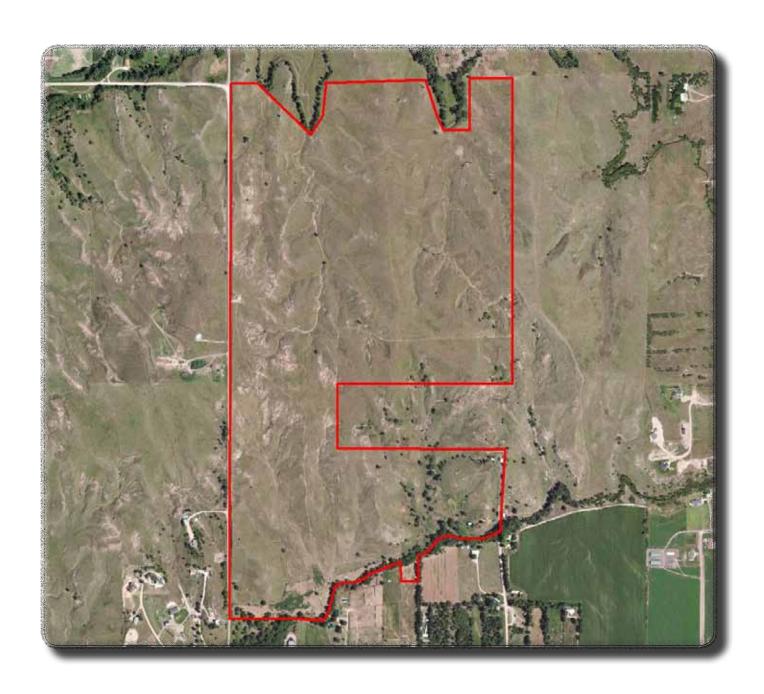

## Topo Map

Boundary Lines Are Estimates - Map For Illustration Only

View of Sutherland

 ${\bf Views\ from\ Lincoln\ County\ Grass}$ 

This is a view of Prairies Sands Lodge, a 15 acre property directly adjacent to Lincoln County Grass that would provide a beautiful home to accompany this pasture land