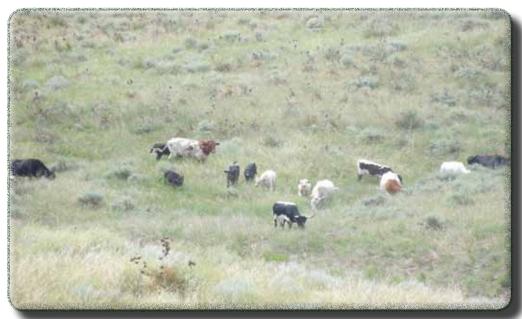

#### **PROPERTY SUMMARY**

Lincoln County Grass is a nice sandhill pasture located just north of the city limits of Sutherland, Nebraska. It could summer 20 cow/calf pairs, or serve as a wonderful horse pasture. There is a submersible well on this property that waters the cattle.