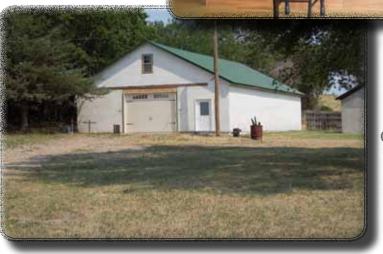

## Property Images of Praírie Sands Lodge

3,710 sq ft custom home, 1st class craftsmanship, 5BR/4BA. Spacious covered patio, hot tub, professional kennel facility.

Custom Commercial kitchen

Outbuildings and 15 acres of pasture grandfathered in for horses