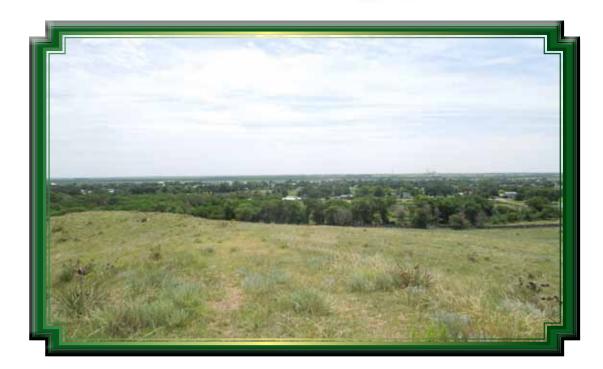

# Lincoln County Grass

Pasture adjacent to Sutherland , NE

## Topo Map

Boundary Lines Are Estimates - Map For Illustration Only

View of Sutherland

 ${\bf Views\ from\ Lincoln\ County\ Grass}$ 

This is a view of Prairies Sands Lodge, a 15 acre property directly adjacent to Lincoln County Grass that would provide a beautiful home to accompany this pasture land