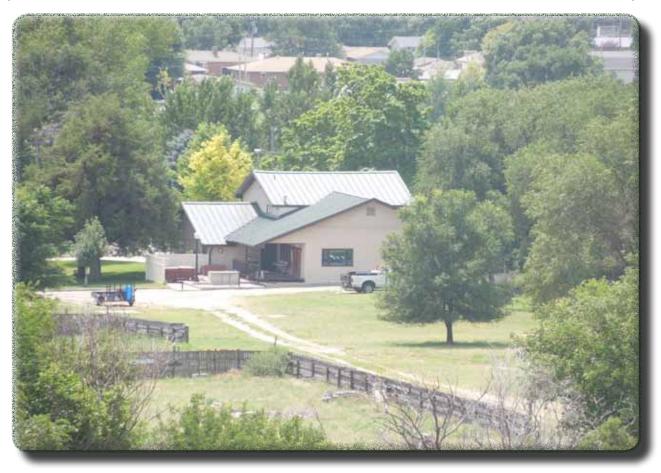

## Topo Map

Boundary Lines Are Estimates - Map For Illustration Only

View of Sutherland

 ${\bf Views\ from\ Lincoln\ County\ Grass}$ 

This is a view of Prairies Sands Lodge, a 15 acre property directly adjacent to Lincoln County Grass that would provide a beautiful home to accompany this pasture land

## Aerial Map

Yellow lines reflect property line of Prairie Sands Lodge, a Lashley Land listing with 15 acres that is directly adjacent to Lincoln County Grass.