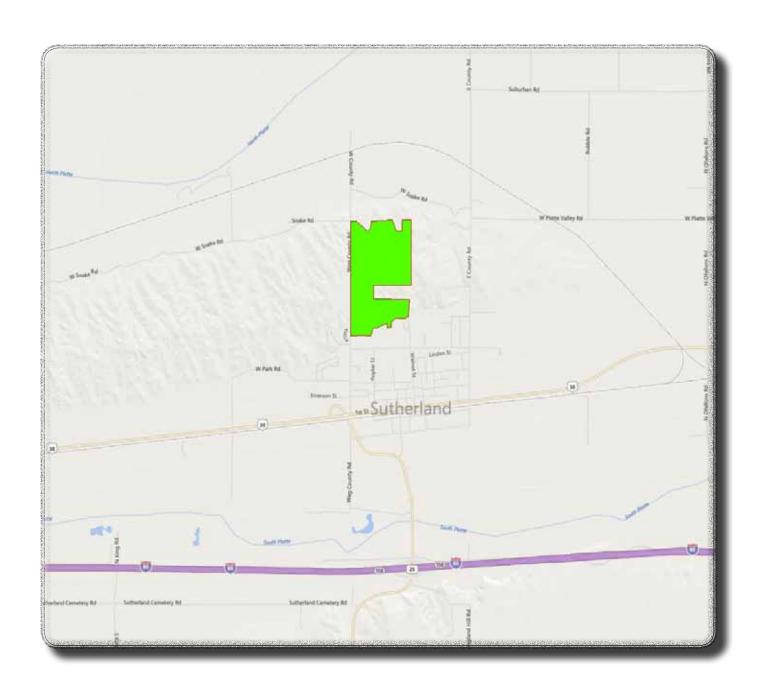

rawal without notice.

## Property Highlights



#### **PROPERTY SUMMARY**

Lincoln County Grass is a nice sandhill pasture located just north of the city limits of Sutherland, Nebraska. It could summer 20 cow/calf pairs, or serve as a wonderful horse pasture. There is a submersible well on this property that waters the cattle.

This 210 acres is adjacent to another listing that Lashley Land currently has, Prairie Sands Lodge. It features a beautiful 4 bedroom home located on an adjacent 13 acres, which are, in turn, adjacent to Lincoln County Grass. There are various other outbuildings on Prairies Sands Lodge property as well. Lincoln County Grass could be combined with the Prairie Sands Lodge listing to make a very attractive equestrian or small cattle operation.





#### Location Map



Boundary Lines Are Estimates - Map For Illustration Only

## Aerial Map



Boundary Lines Are Estimates - Map For Illustration Only



## Location-Imagery Map



Boundary Lines Are Estimates - Map For Illustration Only

## Topo Map



Boundary Lines Are Estimates - Map For Illustration Only















































View of Sutherland













 ${\bf Views\ from\ Lincoln\ County\ Grass}$ 











This is a view of Prairies Sands Lodge, a 15 acre property directly adjacent to Lincoln County Grass that would provide a beautiful home to accompany this pasture land







## Aerial Map







Yellow lines reflect property line of Prairie Sands Lodge, a Lashley Land listing with 15 acres that is directly adjacent to Lincoln County Grass.

## Property Images of Praí