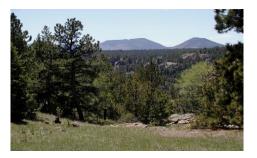

## Pikes Peak, Sangre Mountain Views ~ Slater Creek Valley Views Private, Quiet, Secluded ~ Tall Pine & Aspen ~ No Covenants ~ Mineral Rights

#### 40 +/- Acres

Tranquility Camp awaits you at the end of the quiet mountain road. Welcome to a magical place where you can rediscover your humility against the many wonders of Mother Nature. Fragrant evergreen timber, quiet meadows, big views with wide open skies are just the beginning of this unexpected paradise! Follow its winding game trails to the commanding position atop a mountain ridge to overlooks that frame Slater Creek Valley and the snowcapped Sangre Mountain Range, Pikes Peak and Mt. Pisgah. Pass by giant rock outcroppings, towering pine & aspen, and watch for area wildlife (colorful birds, deer, elk, turkey, bear) and clouds that dance across the big blue Colorado skies. Nighttime brings crisp cool mountain air, amazing sunsets followed by the quiet beauty of twinkling stars and the rising moon. Private and secluded, this is an ideal location to build a cabin, year-round home or simply hang-out in your RV to unwind, rekindle your dreams, make some special memories with family and friends. Nearby attractions are also ready for your exploration - Cripple Creek (small stakes gaming, melodramas, historic tours & restaurants); State Parks (Mueller & Dome Rock); National Monuments (Florissant Fossil Beds); Public Lands (BLM and National Forests); Skiing (Breckenridge, A-Basin, Keystone); Fishing (South Platte, Arkansas River, Elevenmile Reservoir, Tarryall) and more! Young and old alike will find plenty of activities here to keep them entertained and energetic. Tranquility Camp is truly the ultimate get-a-way - close enough to the greater Denver/Colorado Springs metro area for you to enjoy every weekend!

#### Land Attributes:

Live Water: None Mountain Views: Pikes Peak, Sangre De Cristo's, Collegiate Peaks, Mt. Pisgah Other Views: Timbered Hillsides, Rock Outcroppings, Ponds, Slater Creek Valley, Meadows Topography: Level, Rolling Hillsides, Steep, Rock Outcroppings Tree Coverage: Moderate – Ponderosa, Spruce, Fir, Aspen, Pinon Vegetation: Wild Grass, Scrub Oak, Wild Berries, Wildflowers