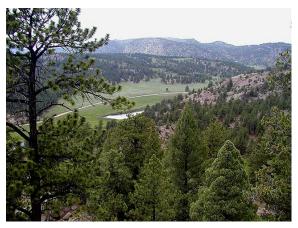

## Pikes Peak, Sangre Mountain Views ~ Slater Creek Valley Views Private, Quiet, Secluded ~ Tall Pine & Aspen ~ No Covenants ~ Mineral Rights

#### 40 +/- Acres

Tranquility Camp awaits you at the end of the quiet mountain road. Welcome to a magical place where you can rediscover your humility against the many wonders of Mother Nature. Fragrant evergreen timber, quiet meadows, big views with wide open skies are just the beginning of this unexpected paradise! Follow its winding game trails to the commanding position atop a mountain ridge to overlooks that frame Slater Creek Valley and the snowcapped Sangre Mountain Range, Pikes Peak and Mt. Pisgah. Pass by giant rock outcroppings, towering pine & aspen, and watch for area wildlife (colorful birds, deer, elk, turkey, bear) and clouds that dance across the big blue Colorado skies. Nighttime brings crisp cool mountain air, amazing sunsets followed by the quiet beauty of twinkling stars and the rising moon. Private and secluded, this is an ideal location to build a cabin, year-round home or simply hang-out in your RV to unwind, rekindle your dreams, make some special memories with family and friends. Nearby attractions are also ready for your exploration - Cripple Creek (small stakes gaming, melodramas, historic tours & restaurants); State Parks (Mueller & Dome Rock); National Monuments (Florissant Fossil Beds); Public Lands (BLM and National Forests); Skiing (Breckenridge, A-Basin, Keystone); Fishing (South Platte, Arkansas River, Elevenmile Reservoir, Tarryall) and more! Young and old alike will find plenty of activities here to keep them entertained and energetic. Tranquility Camp is truly the ultimate get-a-way - close enough to the greater Denver/Colorado Springs metro area for you to enjoy every weekend!

#### Land Attributes:

Live Water: None Mountain Views: Pikes Peak, Sangre De Cristo's, Collegiate Peaks, Mt. Pisgah Other Views: Timbered Hillsides, Rock Outcroppings, Ponds, Slater Creek Valley, Meadows Topography: Level, Rolling Hillsides, Steep, Rock Outcroppings Tree Coverage: Moderate – Ponderosa, Spruce, Fir, Aspen, Pinon Vegetation: Wild Grass, Scrub Oak, Wild Berries, Wildflowers