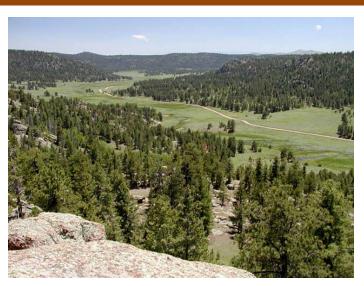

## Pikes Peak, Sangre Mountain Views ~ Slater Creek Valley Views Private, Quiet, Secluded ~ Tall Pine & Aspen ~ No Covenants ~ Mineral Rights

#### 40 +/- Acres

Tranquility Camp awaits you at the end of the quiet mountain road. Welcome to a magical place where you can rediscover your humility against the many wonders of Mother Nature. Fragrant evergreen timber, quiet meadows, big views with wide open skies are just the beginning of this unexpected paradise! Follow its winding game trails to the commanding position atop a mountain ridge to overlooks that frame Slater Creek Valley and the snowcapped Sangre Mountain Range, Pikes Peak and Mt. Pisgah. Pass by giant rock outcroppings, towering pine & aspen, and watch for area wildlife (colorful birds, deer, elk, turkey, bear) and clouds that dance across the big blue Colorado skies. Nighttime brings crisp cool mountain air, amazing sunsets followed by the quiet beauty of twinkling stars and the rising moon. Private and secluded, this is an ideal location to build a cabin, year-round home or simply hang-out in your RV to unwind, rekindle your dreams, make some special memories with family and friends. Nearby attractions are also ready for your exploration - Cripple Creek (small stakes gaming, melodramas, historic tours & restaurants); State Parks (Mueller & Dome Rock); National Monuments (Florissant Fossil Beds); Public Lands (BLM and National Forests); Skiing (Breckenridge, A-Basin, Keystone); Fishing (South Platte, Arkansas River, Elevenmile Reservoir, Tarryall) and more! Young and old alike will find plenty of activities here to keep them entertained and energetic. Tranquility Camp is truly the ultimate get-a-way - close enough to the greater Denver/Colorado Springs metro area for you to enjoy every weekend!

#### Land Attributes:

Live Water: None Mountain Views: Pikes Peak, Sangre De Cristo's, Collegiate Peaks, Mt. Pisgah Other Views: Timbered Hillsides, Rock Outcroppings, Ponds, Slater Creek Valley, Meadows Topography: Level, Rolling Hillsides, Steep, Rock Outcroppings Tree Coverage: Moderate – Ponderosa, Spruce, Fir, Aspen, Pinon Vegetation: Wild Grass, Scrub Oak, Wild Berries, Wildflowers