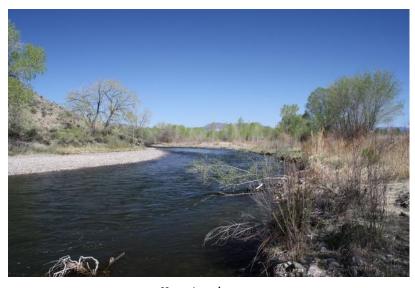

# ~ RUSHING RIVER RETREAT ~

Canon City, Colorado (Fremont County)

Offered at \$395,000

Borders Arkansas River ~ Pond ~ Trophy Fishing Camp, Farm, Build ~ Ditch Water Shares ~ No Covenants

36.17 +/- Acres

35+ acres on the banks of the Arkansas River! Camp, build & enjoy trophy fishing, water sports, nearby hiking and equestrian trails! This property has so many possibilities – from relaxing to recreation (fish, hunt, horseback riding) to building a dream home not far from city amenities. Its flat terrain would make care of livestock, camping or building or gardening activities relatively easy. Additional adjoining acreage is also available for purchase! The property currently has agricultural zoning with no covenants. Open views of the Arkansas River and area mountains provide a sense of "being away from it all"; however, the property borders the Canon City limits - so, shopping, medical care and entertainment are just minutes away! Access is from paved city streets off a quiet cul-de-sac and underground electric and phone are at the property line. The region boasts of mild winters, 255+ days of Colorado blue skies and numerous nearby attractions that will delight both the young and old. Nearby excursions may include the Canon City Whitewater Park (aka "The Riverwalk"), Royal Gorge Bridge & Park, Garden Park Fossil Area, Dinosaur Depot, Museums, Art Galleries, Fine Restaurants, and the Holy Cross Abbey and Winery. Rushing River Retreat presents an exceptional opportunity to obtain Riverfront property that can be used for immediate enjoyment and for your future plans (retirement, second home or getaway cabin)!

#### **Land Attributes**

Live Water: Arkansas River - 1,600+/- Ft, Pond

Mountain Views: Area Mountains

Other Views: Arkansas River, Fourmile Creek

Topography: Level

Tree Coverage: Light - Cottonwood Vegetation: Hay, Wild Grass, Wildflowers