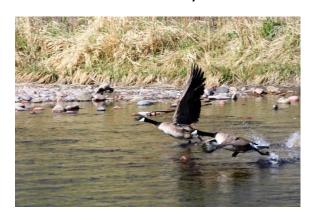

### Recreation

On-Site: Fishing in the Arkansas River (Rainbow, Cutthroat &

Brown Trout), Rafting, Canoeing, Kayaking,

Hiking, Wildlife Viewing, Camping, Equestrian, Hunting (Big

Game & Waterfowl)
Hunting Permitted: Yes