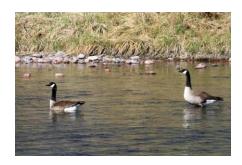

### Recreation

On-Site: Fishing in the Arkansas River (Rainbow, Cutthroat &

Brown Trout), Rafting, Canoeing, Kayaking,

Hiking, Wildlife Viewing, Camping, Equestrian, Hunting (Big

Game & Waterfowl)
Hunting Permitted: Yes