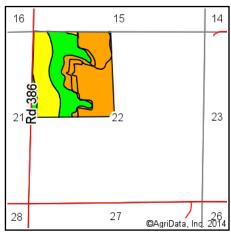

60 (2013 taxes paid in 2014)



All information herein is from sources deemed reliable, however the accuracy is not guaranteed by Lashley Land and Recreational Brokers, Inc., seller or agent. Offering is subject to error, omissions, prior sale, price change or withdrawal without notice.

## Property Highlights



#### **PROPERTY SUMMARY**

Frontier County combination farm with good county road access. Soils on the cropland consist of 47.6% Class II & 41.4% Class III Holdrege Silt Loam. The stock water is provided by windmill and newer well.





#### Location Map



Boundary Lines Are Estimates - Map For Illustration Only

## Aerial Map



Boundary Lines Are Estimates - Map For Illustration Only



# Topology Map



Boundary Lines Are Estimates - Map For Illustration Only

## Soils Map





State: Nebraska
County: Frontier
Location: 22-6N-29W
Township: Lincoln
Acres: 151.52

Date: 9/16/2014







|      | Symbol: NE063, Soil Area Version  Soil Description           | on: 11<br>Acres | Percent  | Non-Irr Class | Non-Irr | Irr   | SRPG    | Alfalfa | Alfalfa hay | Corn | Corn      | Grain   | Winter |
|------|--------------------------------------------------------------|-----------------|----------|---------------|---------|-------|---------|---------|-------------|------|-----------|---------|--------|
| Code | Description                                                  | Acies           | of field | Legend        | Class   | Class | JOINI O | hay     | Irrigated   | Com  | Irrigated | sorghum | wheat  |
| 2529 | Coly and Uly silt loams, 11 to 30 percent slopes