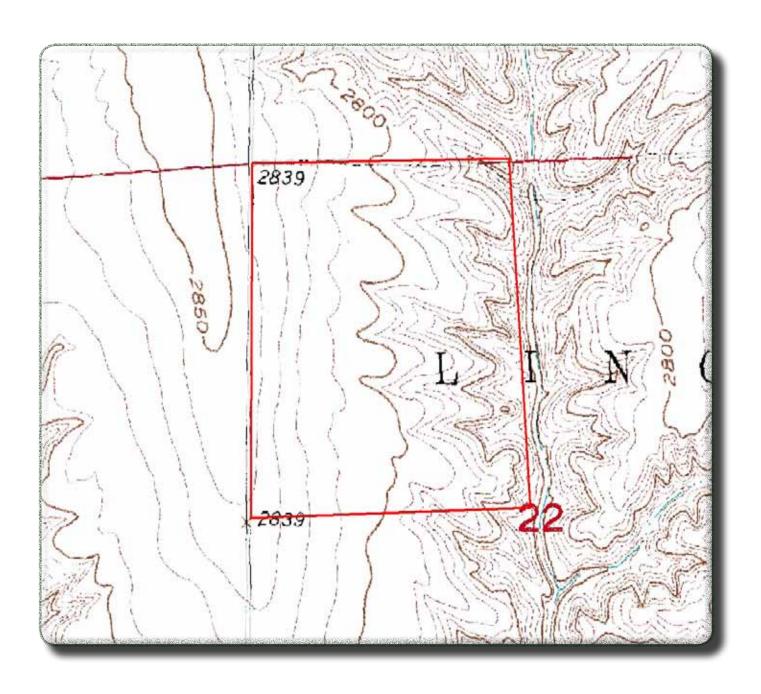

00 acres - grass pasture

152.32 taxed acres

**TAXES - Estimated** \$1,438.60 (2013 taxes paid in 2014)



All information herein is from sources deemed reliable, however the accuracy is not guaranteed by Lashley Land and Recreational Brokers, Inc., seller or agent. Offering is subject to error, omissions, prior sale, price change or withdrawal without notice.

## Property Highlights



#### **PROPERTY SUMMARY**

Frontier County combination farm with good county road access. Soils on the cropland consist of 47.6% Class II & 41.4% Class III Holdrege Silt Loam. The stock water is provided by windmill and newer well.





#### Location Map



Boundary Lines Are Estimates - Map For Illustration Only

## Aerial Map



Boundary Lines Are Estimates - Map For Illustration Only



# Topology Map



Boundary Lines Are Estimates - Map For Illustration Only

## Soils Map





State: Nebraska
County: Frontier
Location: 22-6N-29W
Township: Lincoln
Acres: 151.52

Date: 9/16/2014







|      | Symbol: NE063, Soil Area Version  Soil Description           | on: 11<br>Acres | Percent  | Non-Irr Class | Non-Irr | Irr   | SRPG    | Alfalfa | Alfalfa hay | Corn | Corn      | Grain   | Winter |
|------|--------------------------------------------------------------|-----------------|----------|---------------|---------|-------|---------|---------|-------------|------|-----------|---------|--------|
| Code | Description                                                  | Acies           | of field | Legend        | Class   | Class | JOINI O | hay     | Irrigated   | Com  | Irrigated | sorghum | w