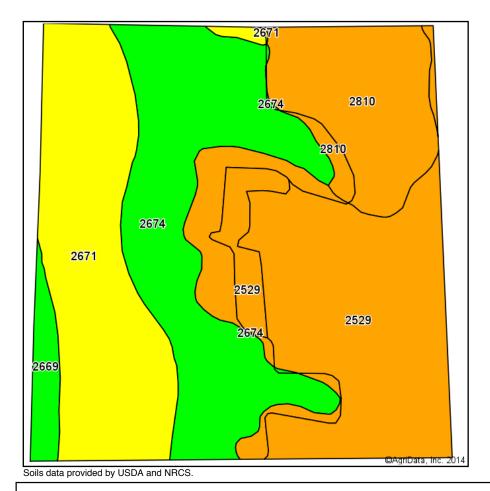

## Soils Map

State: Nebraska
County: Frontier
Location: 22-6N-29W
Township: Lincoln
Acres: 151.52

Date: 9/16/2014

|      | Symbol: NE063, Soil Area Version  Soil Description           | on: 11<br>Acres | Percent  | Non-Irr Class | Non-Irr | Irr   | SRPG    | Alfalfa | Alfalfa hay | Corn | Corn      | Grain   | Winter |
|------|--------------------------------------------------------------|-----------------|----------|---------------|---------|-------|---------|---------|-------------|------|-----------|---------|--------|
| Code | Description                                                  | Acies           | of field | Legend        | Class   | Class | JOINI O | hay     | Irrigated   | Com  | Irrigated | sorghum | wheat  |
| 2529 | Coly and Uly silt loams, 11 to 30 percent slopes             | 52.02           | 34.3%    |               | Vle     | Vle   | 34      |         |             |      |           |         |        |
| 2674 | Holdrege silt loam, 1 to 3 percent slopes, plains and breaks | 38.21           | 25.2%    |               | lle     | lle   |         |         |             |      |           |         |        |
| 2671 | Holdrege silt loam, 3 to 7 percent slopes, eroded            | 36.66           | 24.2%    |               | IIIe    | IIIe  | 66      | 1.2     | 3.7         | 30   | 110       | 32      | 30     |
| 2810 | Uly and Coly silt loams, 11 to 30 percent slopes             | 20.58           | 13.6%    |               | Vle     | Vle   | 46      |         |             |      |           |         |        |
| 2669 | Holdrege silt loam, 1 to 3 percent slopes, eroded            | 4.05            | 2.7%     |               | lle     | lle   | 68      |         |             |      |           |         |        |
|      | Weighted Average                                             |                 |          |               |         |       | 35.7    | 0.3     | 0.9         | 7.3  | 26.6      | 7.7     | 7.3    |

Area Symbol: NE063, Soil Area Version: 11

Field borders provided by Farm Service Agency as of 5/21/2008. Aerial photography provided by Aerial Photography Field Office.