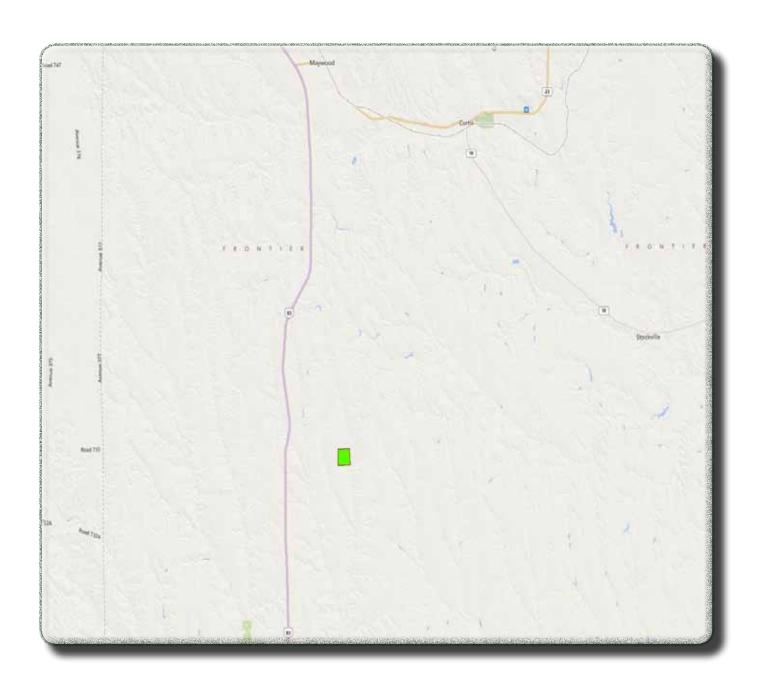

#### Location Map

Boundary Lines Are Estimates - Map For Illustration Only

## Property Highlights

LIST PRICE

\$284,000

**LOCATION** 11 miles south of Maywood, Ne on Hwy 83 to Road 736, 2 miles east to Road 386, south 2 miles. Property is on the east side.