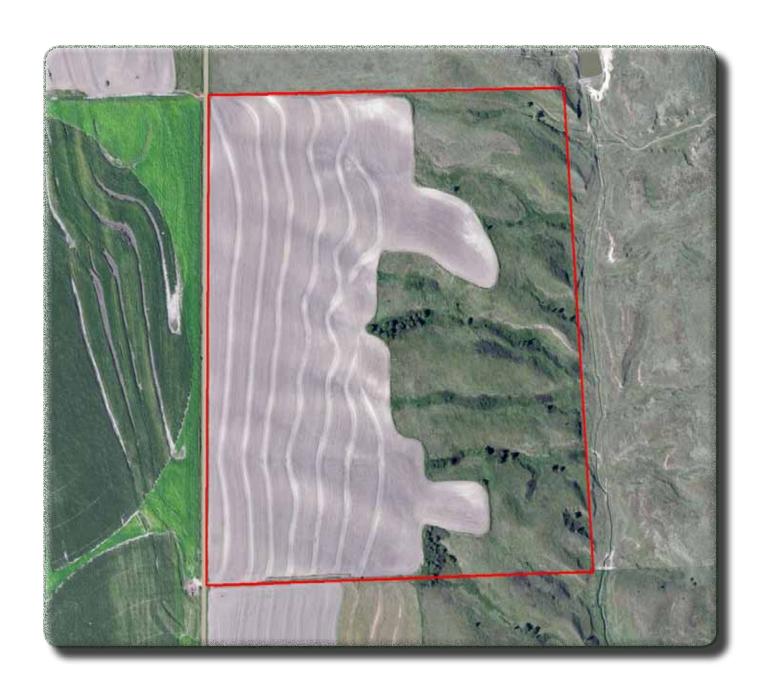

ounty, Nebraska

Section 22: NW1/4

**ACRES** 88.48 acres - non-irrigated

62.00 acres - grass pasture

152.32 taxed acres

**TAXES - Estimated** \$1,438.60 (2013 taxes paid in 2014)



All information herein is from sources deemed reliable, however the accuracy is not guaranteed by Lashley Land and Recreational Brokers, Inc., seller or agent. Offering is subject to error, omissions, prior sale, price change or withdrawal without notice.

## Property Highlights



#### **PROPERTY SUMMARY**

Frontier County combination farm with good county road access. Soils on the cropland consist of 47.6% Class II & 41.4% Class III Holdrege Silt Loam. The stock water is provided by windmill and newer well.





#### Location Map



Boundary Lines Are Estimates - Map For Illustration Only

## Aerial Map



Boundary Lines Are Estimates - Map For Illustration Only



# Topology Map



Boundary Lines Are Estimates - Map For Illustration Only

## Soils Map





State: Nebraska
County: Frontier
Location: 22-6N-29W
Township: Lincoln
Acres: 151.52

Date: 9/16/2014







|      | Symbol: NE063, Soil Area Version  Soil Description           | on: 11<br>Acres | Percent  | Non-Irr Class | Non-Irr | Irr   | SRPG    | Alfalfa | Alfalfa hay | Corn | Corn      | Grain   | Winter |
|------|--------------------------------------------------------------|-----------------|----------|---------------|---------|-------|---------|---------|-------------|------|-----------|---------|--------|
| Code | Description                                                  | Acies           | of field | Legend        | Clas