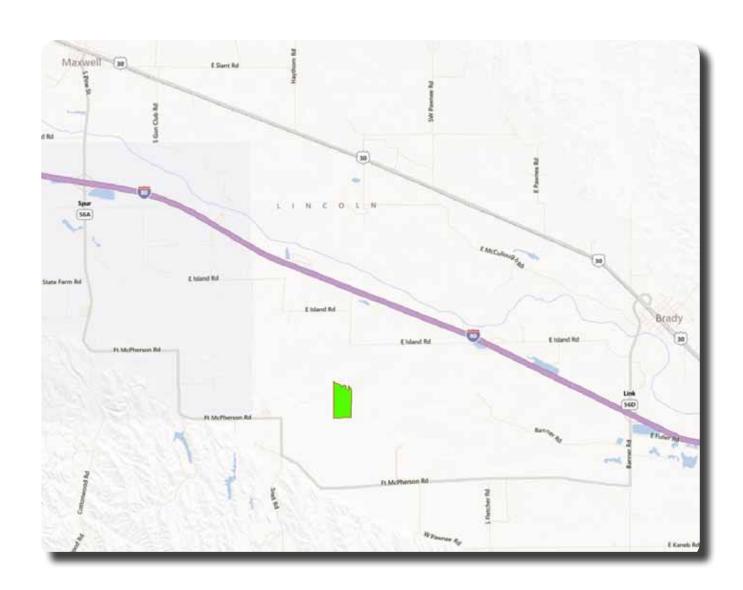

l airport.

This ideal recreational opportunity has adundant wildlife including, Whitetail deer, Wild Turkey, Ducks, Geese, Pheasant, Bobwhite Quail, Dove, and more. Trail and road development would greatly enhance access for hunting and the value of the property.



All information herein is from sources deemed reliable, however the accuracy is not guaranteed by Lashley Land and Recreational Brokers, Inc., seller or agent. Offering is subject to error, omissions, prior sale, price change or withdrawal without notice.

#### Property Highlights

#### ELECTRON DE LES PLANTS

#### **HUNTING & RECREATION OPPORTUNITIES**

- \* Whitetail Deer
- ★ Wild Turkey
- **★** Ducks
- **★** Geese
- **★** Pheasant
- ★ Bobwhite Quail
- **★** Dove



of when the other than the other tha



#### Location Map



Boundary Lines Are Estimates - Map For Illustration Only

### Aerial Map



Boundary Lines Are Estimates - Map For Illustration Only



#### Location-Imagery Map



Boundary Lines Are Estimates - Map For Illustration Only

#### Topo Map



Boundary Lines Are Estimates - Map For Illustration Only































MIKE LASHLEY – Broker | Owner (308) 530–0134 (Cell) mike@lashleyland.com











#### The Land Experts You Can Trust





#### CONTACT INFORMATION



(308) 532-9300 - Office

(308) 532-1854 - Fax

MIKE LASHLEY, BROKER / OWNER

Scott Saults, Duane McClain, Skip Marland, Adam Marshall, Lucy Thierer and Amy Johnston

info@lashleyland.com

LASHLEYLAND.COM



2218 E. Walker Road, North Platte, Nebraska 69101



Socialize with us on Facebook!