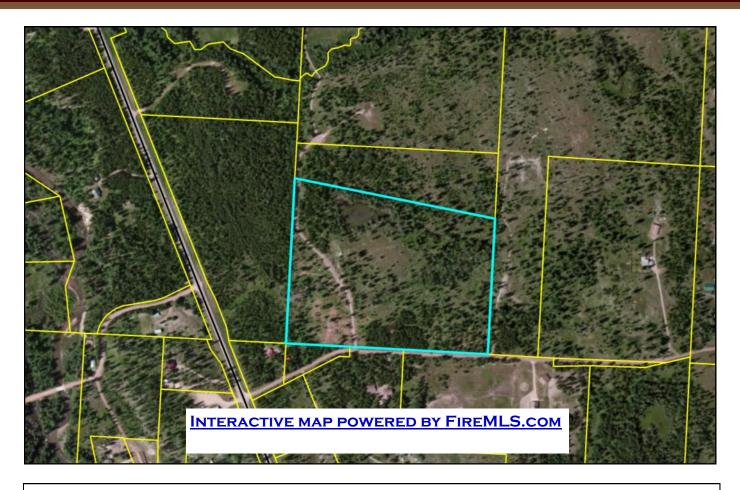

## 242 PANORAMA TRAIL CONDON, MT 59826

THE RUMBLE CREEK ROAD AREA IN WESTERN MONTANA'S SWAN VALLEY IS ARGUABLY THE MOST EXCEPTIONAL STRETCH OF MOUNTAIN SCENERY IN MONTANA. THE PROPERTY CONSISTS OF JUST OVER 30 ACRES OFFERING BIG MOUNTAIN VIEWS EAST & WEST, NO VISIBLE NEIGHBORS, AND JUST INCREDIBLE LANDSCAPE FEATURES: IMMACULATE FOREST STEWARDSHIP, SEASONAL WETLAND/CATTAIL POND, SIGNATURE ASPEN GROVES, WILDLIFE HABITAT, AND WILDLIFE GALORE. THE BUILDING SITE HAS BEEN CAREFULLY PREPARED, IN A WAY THAT MORNING SUN, LATE AFTERNOON SHADE, WINTER SUN, WALK-OUT BASEMENT, IF DESIRED, ARE ALL POSSIBLE. UTILITIES INCLUDE UNDERGROUND ELECTRIC, PHONE, HI-SPEED DSL, 27 GPM WATER WELL. THIS OFFERING IS "READY TO BUILD", OR "HOLD FOR THE FUTURE", AS PROPERTY TAXES ARE VERY LOW (LESS THAN \$3 PER ACRE PER YEAR). EXCEPTIONAL PROPERTIES LIKE THIS WILL NOT BE AVAILABLE FOREVER. ALL OF THE "URBAN AMENITIES" ARE ONLY 60-70 MILES AWAY, EITHER MISSOULA, OR KALISPELL.

AN ADDITIONAL ADJACENT 10 ACRE PARCEL IS ALSO AVAILABLE PROVIDING A NUMBER OF DEVELOPMENT OPTIONS FOR ADDITIONAL STRUCTURES FOR FAMILY & FRIENDS, FAMILY PETS, ON-SITE CARETAKER, ETC.

FOR MORE INFORMATION SEE: https://www.firemls.com/?ln=17003380

## JUST EXCEPTIONAL

**ACRES: 30.05** 

TAXES: 2017/\$73 (YES, THAT'S

CORRECT)

GEOCODE: 04-2992-07-1-01-17-0000

LEGAL: PANORAMA, S07, T20 N, R16 W, Lot HOA DUES: TBD

ACRES 30.05, OF LOTS 3D & 4D

CCR'S: YES