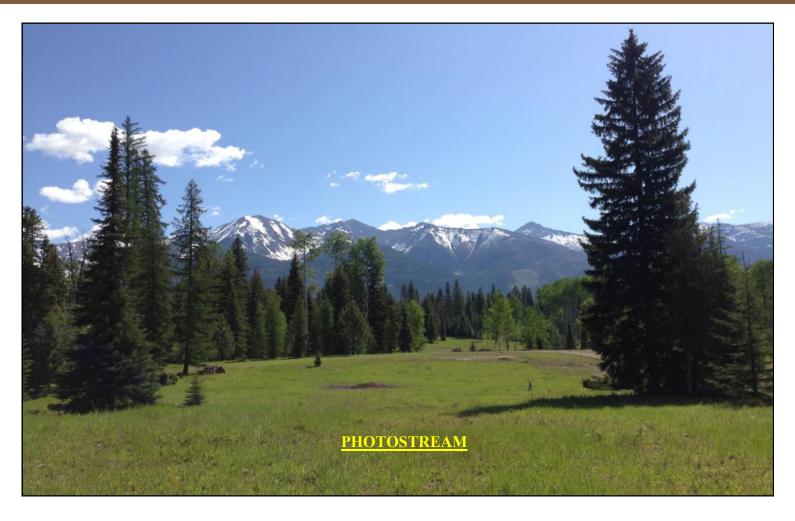

## 242 PANORAMA TRAIL CONDON, MT 59826

THE RUMBLE CREEK ROAD AREA IN WESTERN MONTANA'S SWAN VALLEY IS ARGUABLY THE MOST EXCEPTIONAL STRETCH OF MOUNTAIN SCENERY IN MONTANA. THE PROPERTY CONSISTS OF JUST OVER 30 ACRES OFFERING BIG MOUNTAIN VIEWS EAST & WEST, NO VISIBLE NEIGHBORS, AND JUST INCREDIBLE LANDSCAPE FEATURES: IMMACULATE FOREST STEWARDSHIP, SEASONAL WETLAND/CATTAIL POND, SIGNATURE ASPEN GROVES, WILDLIFE HABITAT, AND WILDLIFE GALORE. THE BUILDING SITE HAS BEEN CAREFULLY PREPARED, IN A WAY THAT MORNING SUN, LATE AFTERNOON SHADE, WINTER SUN, WALK-OUT BASEMENT, IF DESIRED, ARE ALL POSSIBLE. UTILITIES INCLUDE UNDERGROUND ELECTRIC, PHONE, HI-SPEED DSL, 27 GPM WATER WELL. THIS OFFERING IS "READY TO BUILD", OR "HOLD FOR THE FUTURE", AS PROPERTY TAXES ARE VERY LOW (LESS THAN \$3 PER ACRE PER YEAR). EXCEPTIONAL PROPERTIES LIKE THIS WILL NOT BE AVAILABLE FOREVER. ALL OF THE "URBAN AMENITIES" ARE ONLY 60-70 MILES AWAY, EITHER MISSOULA, OR KALISPELL.