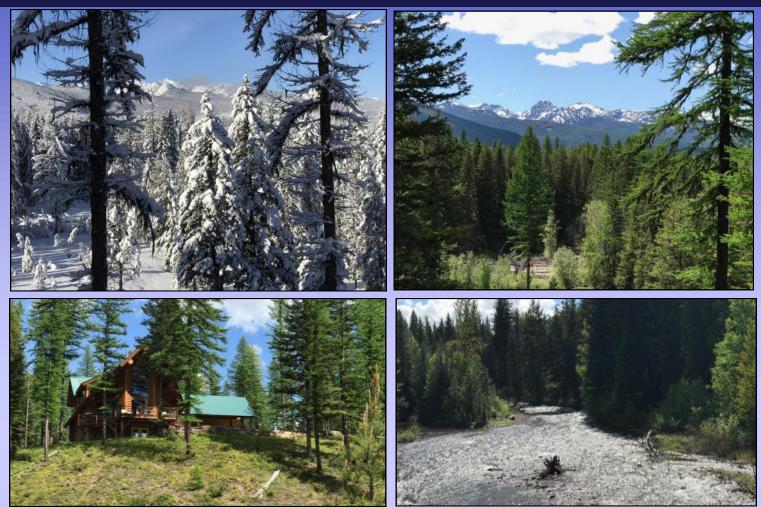

## 3831 STONER LAKE ROAD, CONDON, MT 59826

One-of-a kind, Montana All-Season Getaway, Retreat, Hideaway or Full-Time Residence in the Swan Valley between Kalispell and Missoula; on 40+ acres with river frontage! Beautiful Log Home with three floors - 5 bedrooms, 3 full baths, finished basement, with master suite and office on top floor. A river runs through the property year round i.e. pristine, Glacier Creek, (With significant Water Rights). Property is adjacent to forest service and conservancy land, and overlooks the spectacular Mission Mountains. The Bob Marshall Wilderness is "across the street". You are the first humans on this river that starts 12 miles away in amazing Turquoise Lake. End of road privacy w state-of-art, off-grid, propane/solar electricity - much cleaner than grid electricity. Private well is a source of superb quality water with excellent flow. This is one of the best values in the valley currently being offered. Purchaser will also have option to purchase an adjacent 26 acres (see COS Parcel 2A just to the north) that has additional river frontage, pond, enclosed garden and a number of building sites. See LINK below for complete DETAILS and INTEREACTIVE MAPPING.