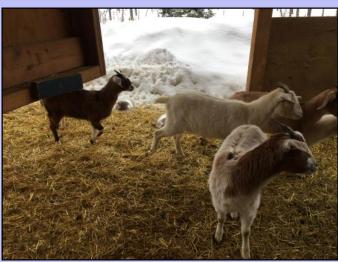

## 3444 STONER LAKE ROAD, CONDON, MT 59826

Sustainable living! Off-grid "farmstead ready to go"! Super efficient, very fire-safe home with full daylight walkout basement. Features include a signature barn design, fenced spaces for all the critters, and a productive garden area. Borders USFS land. Optional 25+ tract with Glacier Creek frontage, pond, and additional fenced garden area can be purchased with this offering. See link below for FULL DETAILS and INTERACTIVE MAPPING