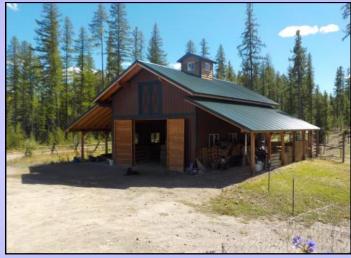

## 3444 STONER LAKE ROAD, CONDON, MT 59826

Sustainable living! Off-grid "farmstead ready to go"! Super efficient, very fire-safe home with full daylight walkout basement. Features include a signature barn design, fenced spaces for all the critters, and a productive garden area. Borders USFS land. Optional 25+ tract with Glacier Creek frontage, pond, and additional fenced garden area can be purchased with this offering. See link below for FULL DETAILS and INTERACTIVE MAPPING