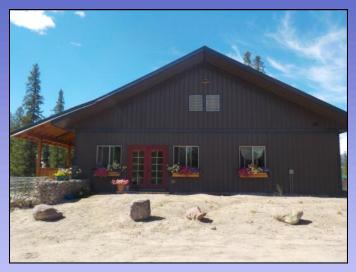

## 3444 STONER LAKE ROAD, CONDON, MT 59826

Sustainable living! Off-grid "farmstead ready to go"! Super efficient, very fire-safe home with full daylight walkout basement. Features include a signature barn design, fenced spaces for all the critters, and a productive garden area. Borders USFS land. Optional 25+ tract with Glacier Creek frontage, pond, and additional fenced garden area can be purchased with this offering. See link below for FULL DETAILS and INTERACTIVE MAPPING