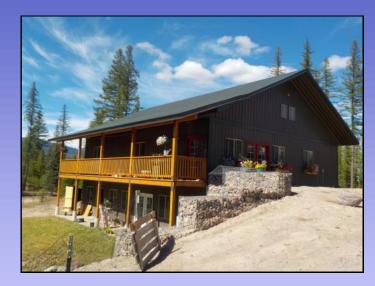

## 3444 STONER LAKE ROAD, CONDON, MT 59826

Sustainable living! Off-grid "farmstead ready to go"! Super efficient, very fire-safe home with full daylight walkout basement. Features include a signature barn design, fenced spaces for all the critters, and a productive garden area. Borders USFS land. Optional 25+ tract with Glacier Creek frontage, pond, and additional fenced garden area can be purchased with this offering. See link below for FULL DETAILS and INTERACTIVE MAPPING