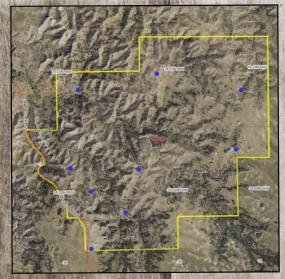

## Turtle Rock North Ranch Sioux County, NE 1,628 +/- Acres

Ranch located 19 miles west of Crawford, NE
• County Road Access
• Pine Tree Covered Canyons

- No Building Improvements
- Underground Pipeline
- 10 Tanks/2 Windmills
- Good Fences
- Carrying Capacity 350 Yearlings for 5 Months
- Deer, Elk, Turkey and Upland Bird
- Hat Creek Landowner Elk Zone
- Approximate Annual Taxes \$3,925