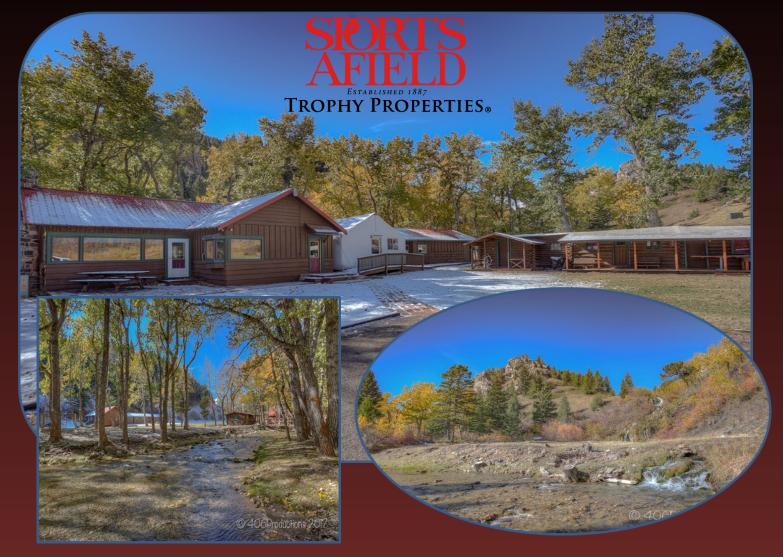

## The Ford Creek Guest Ranch Augusta, Montana

\$1,800,000

The Epic Ford Creek Guest Ranch is a once in a lifetime offering in Augusta Montana at the doorstep of the world famous Bob Marshall and Scapegoat Wilderness areas. This turnkey business opportunity includes 350 square miles of special permit hunting rights, 19 high country horseback trails and 18 premier stream or lake fly fishing destinations featuring four species of wild trout and pristine Ford Creek runs through the property.

## SPORTS AFIELD TROPHY PROPERTIES® **The Ford Creek Guest Ranch** 9,000+ sf of building improvements and 3 additional cabin sites Ranch House and Lodging for 24 guests and crew quarters **USFS Resort Permit 245 (4.1 acres)** 3 USFS Special Use Hunting Permits covering 350 square miles **Coveted back country campsites near game migration routes** All stock, tack, back country & ranch equipment included in sale 100' x 6,000' paved airstrip within 12 miles **View of Angel Falls adjacent to property** Easy year round access from County/USFS roads **Private gravity fed spring water system** Septic, Propane, Electric and Wood 400 Amp electric service 220v and 110v All advertising graphics and materials included Ford Creek Guest Ranch Website http://www.fordcreek.com Virtual Tour Link: http://tours.406productions.com/274378 Benchmark Paved Airstrip 75 x 6,000' Bob Marshall Wilderness FCGR Sp Permit Hunting Areas Ford Creek Guest Ranch Resort S12 T19N R9W Scapegoat Wilderness Sun River Game Ranges Big Salmon Lake T 21N R 10WT 21 N R 9 W FCGR (Only) End of the Road CGR Only Tent Camp Creek Guest Ranch Reso T 19 N R 10 W T 19 N R 11 VFCGR Sp Permit Hunting Areas T 19 N R 9 W T18 N R 9W T 18 N R 8 W pe Goat Wilderness Montana Prop 2017