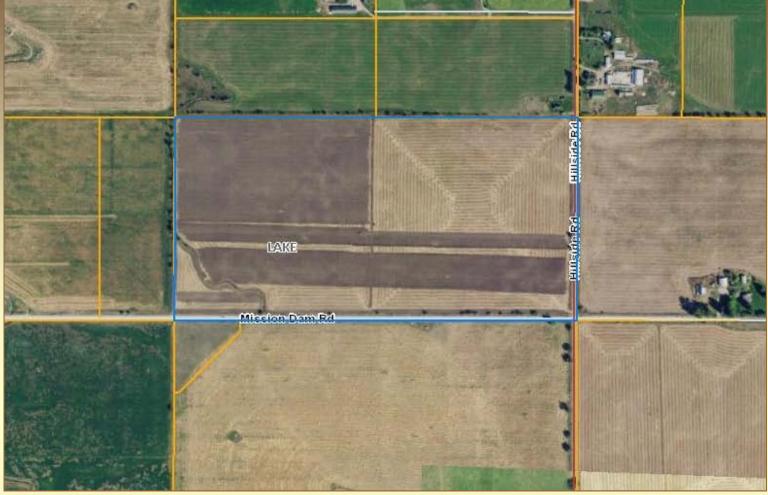

## Mission Dam Acreage \$480,000

Acres: 80+/- Acres

**Taxes:** \$2,243/2015 (Includes Irrigation Dues) **Legal:** S18, T18 N, R19 W, S2SE4 R/W 5 AC

Geocode: 15275418101020000

CCRs: No

**HOA Dues:** None

Road/Access: County/gravel Septic: To be installed by buyer Water: To be installed by buyer