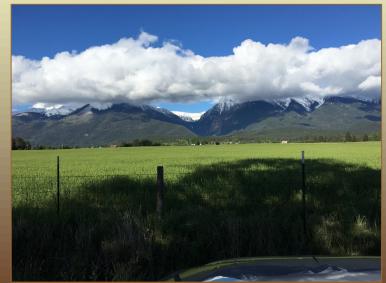

## **NHN Mission Dam Road • Saint Ignatius, MT**

80 Acres of irrigated farm land located in a farm and ranch paradise! An irrigation canal with rights provides the water. Breathtaking views of the Mission and Salish Mountains. Either winter or spring wheat to be planted. Owner financing is available!!