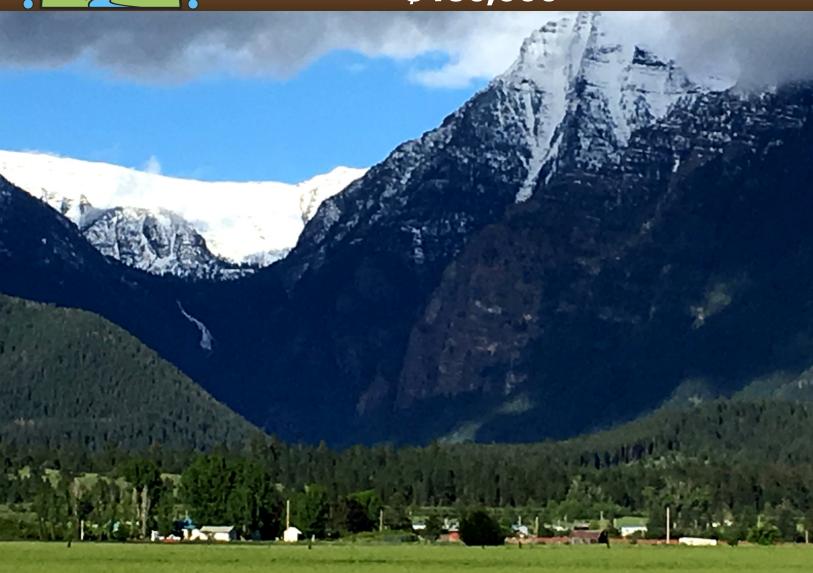

## **NHN Mission Dam Road • Saint Ignatius, MT**

80 Acres of irrigated farm land located in a farm and ranch paradise! An irrigation canal with rights provides the water. Breathtaking views of the Mission and Salish Mountains. Either winter or spring wheat to be planted. Owner financing is available!!