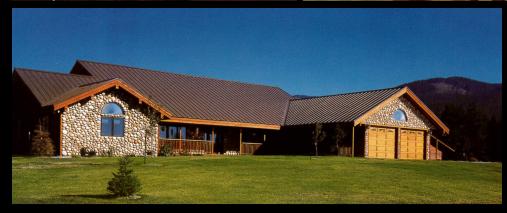

# Horseshoe Hills Homestead

Horseshoe Hills Homestead, 20 fenced acres with a gorgeous landscaped yard and frontage on babbling Spring Creek is the epitome of Western Montana Living. Entertain from the creekside deck and enjoy the mountain backdrop. River rock and cedar, both inside and out, an open floor plan, large rock fireplace, massive ceiling beams, tile flooring, sun room dining, a home office, a wet bar, an elegant kitchen and an exquisite master suite are only a few of the stand out features of this ranch home designed for all seasons. Bring your horses and ride off into the famous Bob Marshall Wilderness (over a million roadless acres of recreational paradise) or into the Blackfoot-Clearwater Wildlife Management Area (over 43,000 acres providing winter range for elk and deer). This is Western Montana Living at its finest!

#### Schedule an appointment today! Refer to MLS #21603681.

Square Footage: 5,738+/-

Bedrooms: 4 Bathrooms: 3 1/2

Year Built: 2000

Water: Private well, 20 GPM, 130 ft.

Sewer: Private septic system

Heat Source: Propane, radiant floor, wood stove

Appliances Included: Dishwasher, range,

refrigerator, window treatment

Garage: Double attached

Roof: Metal

Siding: Stone, cedar

Foundation: Poured concrete

Terms: Cash Acres: 20+/-

Taxes: \$6,994/2015