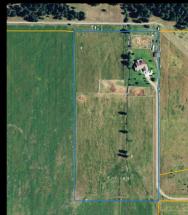

# Horseshoe Hills Homestead

Horseshoe Hills Homestead, 20 fenced acres with a gorgeous landscaped yard and frontage on babbling Spring Creek is the epitome of Western Montana Living. Entertain from the creekside deck and enjoy the mountain backdrop. River rock and cedar, both inside and out, an open floor plan, large rock fireplace, massive ceiling beams, tile flooring, sun room dining, a home office, a wet bar, an elegant kitchen and an exquisite master suite are only a few of the stand out features of this ranch home designed for all seasons. Bring your horses and ride off into the famous Bob Marshall Wilderness (over a million roadless acres of recreational paradise) or into the Blackfoot-Clearwater Wildlife Management Area (over 43,000 acres providing winter range for elk and deer). This is Western Montana Living at its finest!

Appliances Included: Dishwasher, range,

refrigerator, window treatment

Garage: Double attached

Roof: Metal

Siding: Stone, cedar

Foundation: Poured concrete

Terms: Cash Acres: 20+/-

Taxes: \$6,994/2015