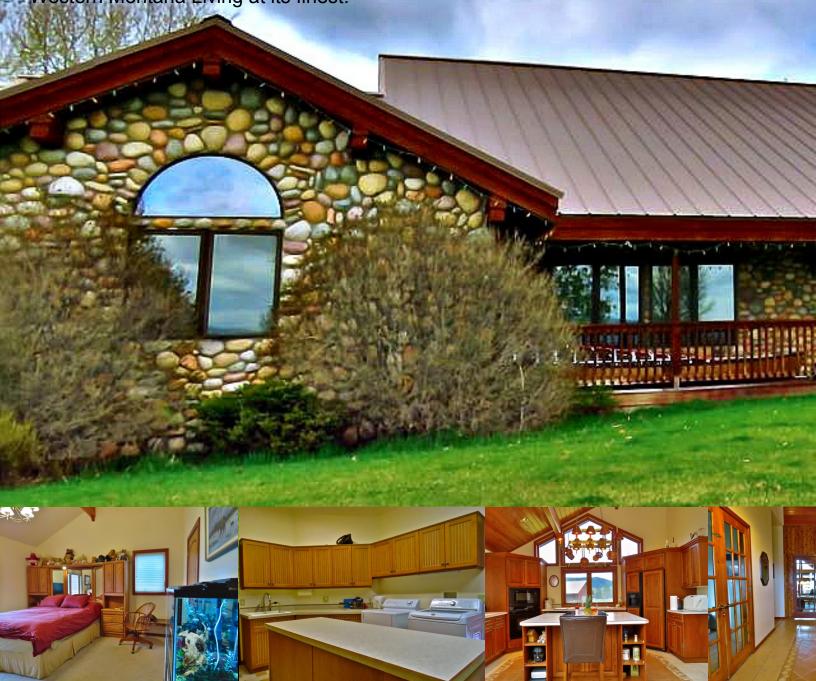

# Horseshoe Hills Homestead

Horseshoe Hills Homestead, 20 fenced acres with a gorgeous landscaped yard and frontage on babbling Spring Creek is the epitome of Western Montana Living. Entertain from the creekside deck and enjoy the mountain backdrop. River rock and cedar, both inside and out, an open floor plan, large rock fireplace, massive ceiling beams, tile flooring, sun room dining, a home office, a wet bar, an elegant kitchen and an exquisite master suite are only a few of the stand out features of this ranch home designed for all seasons. Bring your horses and ride off into the famous Bob Marshall Wilderness (over a million roadless acres of recreational paradise) or into the Blackfoot-Clearwater Wildlife Management Area (over 43,000 acres providing winter range for elk and deer). This is Western Montana Living at its finest!

#### Schedule an appointment today! Refer to MLS #21603681.

Square Footage: 5,738+/-

Bedrooms: 4 Bathrooms: 3 1/2

Year Built: 2000

Water: Private well, 20 GPM, 130 ft.

Sewer: Private septic system

Heat Source: Propane, radiant floor, wood stove