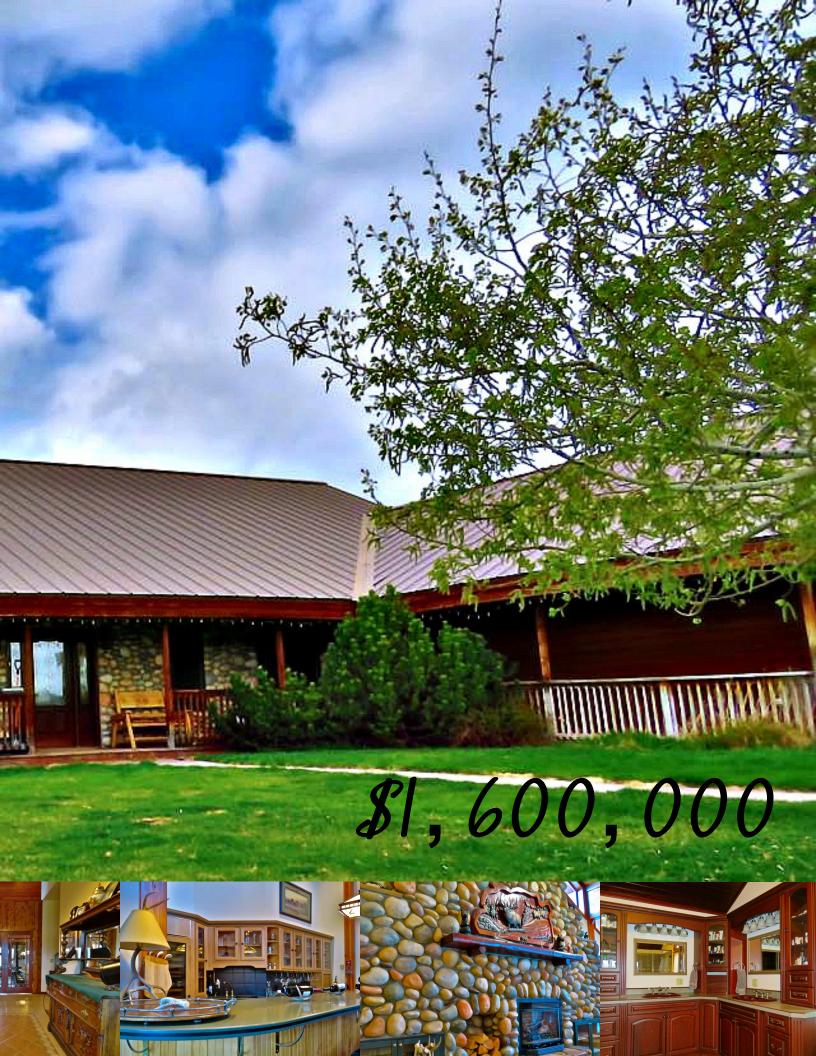

# Horseshoe Hills Homestead

Horseshoe Hills Homestead, 20 fenced acres with a gorgeous landscaped yard and frontage on babbling Spring Creek is the epitome of Western Montana Living. Entertain from the creekside deck and enjoy the mountain backdrop. River rock and cedar, both inside and out, an open floor plan, large rock fireplace, massive ceiling beams, tile flooring, sun room dining, a home office, a wet bar, an elegant kitchen and an exquisite master suite are only a few of the stand out features of this ranch home designed for all seasons. Bring your horses and ride off into the famous Bob Marshall Wilderness (over a million roadless acres of recreational paradise) or into the Blackfoot-Clearwater Wildlife Management Area (over 43,000 acres providing winter range for elk and deer). This is Western Montana Living at its finest!

#### Schedule an appointment today! Refer to MLS #21603681.

Square Footage: 5,738+/-

Bedrooms: 4 Bathrooms: 3 1/2

Year Built: 2000

Water: Private well, 20 GPM, 130 ft.

Sewer: Private septic system

Heat Source: Propane, radiant floor, wood stove

Appliances Included: Dishwasher, range,

refrigerator, window treatment

Garage: Double attached

Roof: Metal

Siding: Stone, cedar

Foundation: Poured concrete

Terms: Cash Acres: 20+/-

Taxes: \$6,994/2015