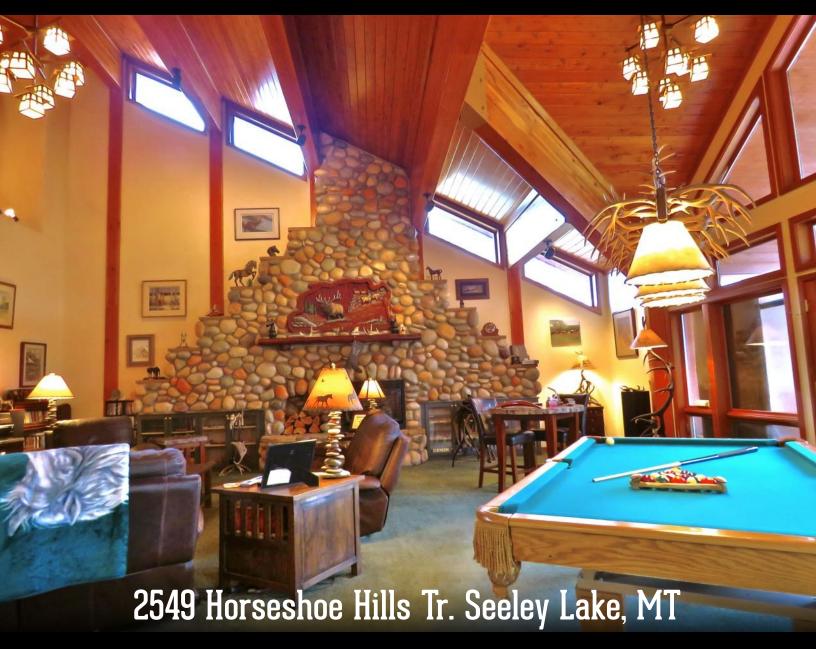

# Horseshoe Hills Homestead

Horseshoe Hills Homestead, 20 fenced acres with a gorgeous landscaped yard and frontage on babbling Spring Creek is the epitome of Western Montana Living. Entertain from the creekside deck and enjoy the mountain backdrop. River rock and cedar, both inside and out, an open floor plan, large rock fireplace, massive ceiling beams, tile flooring, sun room dining, a home office, a wet bar, an elegant kitchen and an exquisite master suite are only a few of the stand out features of this ranch home designed for all seasons. Bring your horses and ride off into the famous Bob Marshall Wilderness (over a million roadless acres of recreational paradise) or into the Blackfoot-Clearwater Wildlife Management Area (over 43,000 acres providing winter range for elk and deer). This is Western Montana Living at its finest!

#### Schedule an appointment today! Refer to MLS #21603681.

Square Footage: 5,738+/-

Bedrooms: 4 Bathrooms: 3 1/2

Year Built: 2000

Water: Private well, 20 GPM, 130 ft.

Sewer: Private septic system

Heat Source: Propane, radiant floor, wood stove